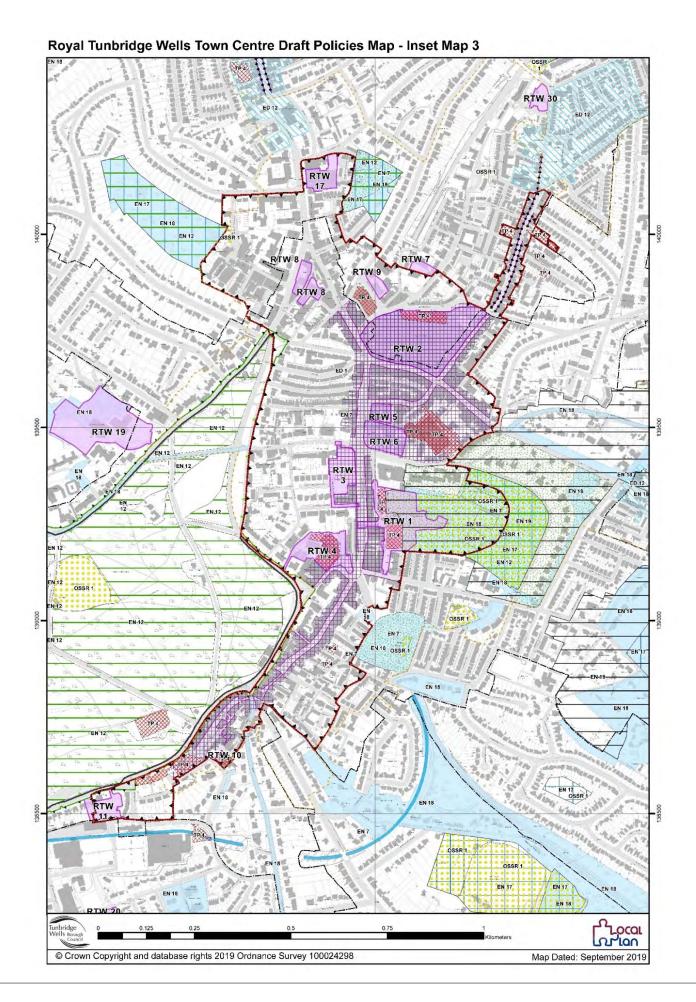

Heritage Asset;                 | Conservation            | Safeguarded Route TP 6                               |  |  |
| Li Areas EN 7                   |                         | Proposed Link Route TP 6                             |  |  |
| Heritage Asset;<br>Gardens EN 7 | C                       | OPEN SPACE, SPORT AND                                |  |  |
| ◆◆◆◆ Shop Fronts <i>EN 8</i>    |                         | RECREATION  Open Space, Sport and                    |  |  |
| Protection of D and Habitats E  | esignated Sites N 12    | Recreation OSSR 1                                    |  |  |
| Ashdown Fores                   | st 7km Buffer <i>EN</i> |                                                      |  |  |



### Tunbridge Wells Borough Council Draft Policies Map







### Southborough Draft Policies Map - Inset Map 4







### **Brook Farm Draft Policies Map - Inset Map 7**



### Paddock Wood Draft Policies Map - Inset Map 8





### Cranbrook Town Centre Draft Policies Map - Inset Map 10



### Sissinghurst Draft Policies Map - Inset Map 11











### Benenden Draft Policies Map - Inset Map 16



East End (Benenden) Draft Policies Map - Inset Map 17



Iden Green Draft Policies Map - Inset Map 18



### Bidborough Draft Policies Map - Inset Map 19



### Brenchley Draft Policies Map - Inset Map 20



### Matfield Draft Policies Map - Inset Map 21



### Frittenden Draft Policies Map - Inset Map 22



### Goudhurst Draft Policies Map - Inset Map 23



# Kilndown Draft Policies Map - Inset Map 24 EN 7 EN 17 OSSR EN 7 135000 EN 7 134500 All of the