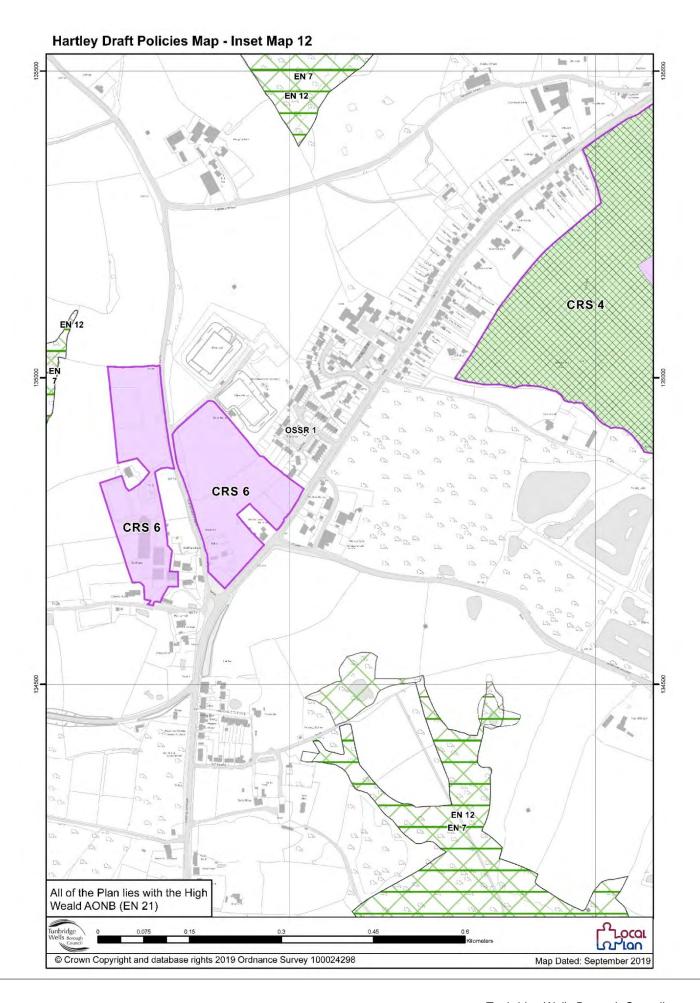

| Map Number | Description                                                |  |  |
|------------|------------------------------------------------------------|--|--|
| N/A        | Draft Policies Map Legend                                  |  |  |
| 1          | Borough Wide Policies Map detailing location of inset maps |  |  |
| 2          | Royal Tunbridge Wells and Southborough                     |  |  |
| 3          | Royal Tunbridge Wells Centre                               |  |  |
| 4          | Southborough                                               |  |  |
| 5          | Tudeley Village                                            |  |  |
| 6          | Five Oak Green                                             |  |  |
| 7          | Brook Farm (Capel)                                         |  |  |
| 8          | Paddock Wood                                               |  |  |
| 9          | Cranbrook                                                  |  |  |
| 10         | Cranbrook Town Centre                                      |  |  |
| 11         | Sissinghurst                                               |  |  |
| 12         | Hartley (Cranbrook)                                        |  |  |
| 13         | Hawkhurst (Highgate)                                       |  |  |
| 14         | Hawkhurst (The Moor)                                       |  |  |
| 15         | Gills Green                                                |  |  |
| 16         | Benenden                                                   |  |  |
| 17         | East End (Benenden)                                        |  |  |
| 18         | Iden Green                                                 |  |  |
| 19         | Bidborough                                                 |  |  |
| 20         | Brenchley                                                  |  |  |
| 21         | Matfield                                                   |  |  |
| 22         | Frittenden                                                 |  |  |
| 23         | Goudhurst                                                  |  |  |
| 24         | Kilndown                                                   |  |  |
| 25         | Horsmonden                                                 |  |  |
| 26         | Lamberhurst                                                |  |  |
| 27         | Langton Green                                              |  |  |
| 28         | Pembury                                                    |  |  |
| 29         | Rusthall                                                   |  |  |
| 30         | Sandhurst                                                  |  |  |
| 31         | Speldhurst                                                 |  |  |