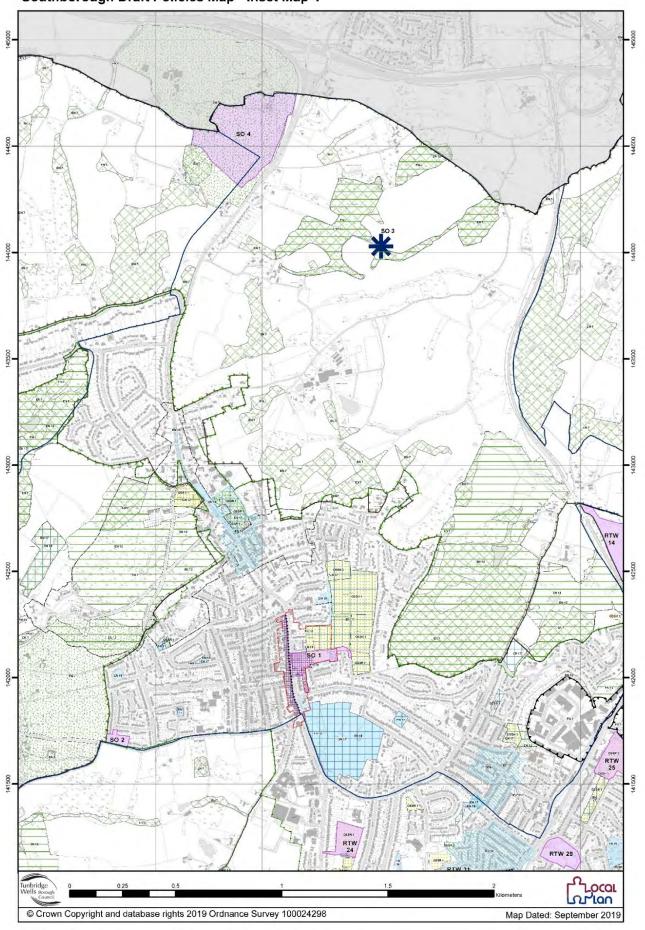

| Safeguarded Route TP 6                               |  |  |
| Li Areas EN 7                   |                         | Proposed Link Route TP 6                             |  |  |
| Heritage Asset;<br>Gardens EN 7 | C                       | OPEN SPACE, SPORT AND                                |  |  |
| ◆◆◆◆ Shop Fronts <i>EN 8</i>    |                         | RECREATION  Open Space, Sport and                    |  |  |
| Protection of D and Habitats E  | esignated Sites N 12    | Recreation OSSR 1                                    |  |  |
| Ashdown Fores                   | st 7km Buffer <i>EN</i> |                                                      |  |  |



### Tunbridge Wells Borough Council Draft Policies Map







### Southborough Draft Policies Map - Inset Map 4







### **Brook Farm Draft Policies Map - Inset Map 7**



### Paddock Wood Draft Policies Map - Inset Map 8





### Cranbrook Town Centre Draft Policies Map - Inset Map 10



### Sissinghurst Draft Policies Map - Inset Map 11











### Benenden Draft Policies Map - Inset Map 16



East End (Benenden) Draft Policies Map - Inset Map 17



Iden Green Draft Policies Map - Inset Map 18



### Bidborough Draft Policies Map - Inset Map 19



### Brenchley Draft Policies Map - Inset Map 20



### Matfield Draft Policies Map - Inset Map 21



### Frittenden Draft Policies Map - Inset Map 22



### Goudhurst Draft Policies Map - Inset Map 23



# Kilndown Draft Policies Map - Inset Map 24 EN 7 EN 17 OSSR EN 7 135000 EN 7 134500 All of the Plan lies with the High Weald AONB (EN 21) which © C