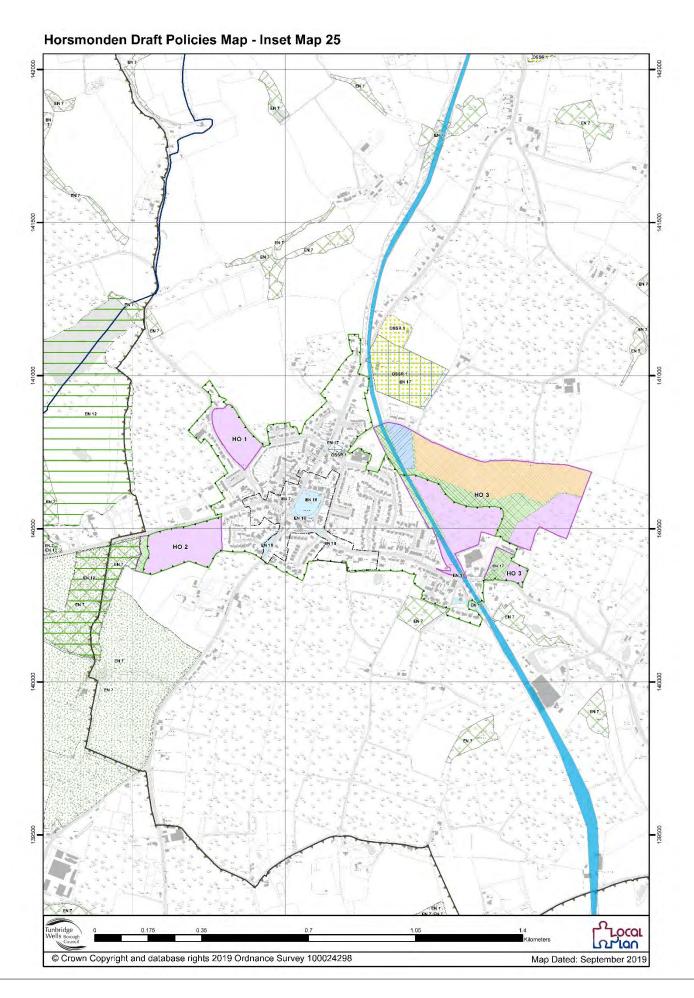

| Map Number | Description                                                |  |  |
|------------|------------------------------------------------------------|--|--|
| N/A        | Draft Policies Map Legend                                  |  |  |
| 1          | Borough Wide Policies Map detailing location of inset maps |  |  |
| 2          | Royal Tunbridge Wells and Southborough                     |  |  |
| 3          | Royal Tunbridge Wells Centre                               |  |  |
| 4          | Southborough                                               |  |  |
| 5          | Tudeley Village                                            |  |  |
| 6          | Five Oak Green                                             |  |  |
| 7          | Brook Farm (Capel)                                         |  |  |
| 8          | Paddock Wood                                               |  |  |
| 9          | Cranbrook                                                  |  |  |
| 10         | Cranbrook Town Centre                                      |  |  |
| 11         | Sissinghurst                                               |  |  |
| 12         | Hartley (Cranbrook)                                        |  |  |
| 13         | Hawkhurst (Highgate)                                       |  |  |
| 14         | Hawkhurst (The Moor)                                       |  |  |
| 15         | Gills Green                                                |  |  |
| 16         | Benenden                                                   |  |  |
| 17         | East End (Benenden)                                        |  |  |
| 18         | Iden Green                                                 |  |  |
| 19         | Bidborough                                                 |  |  |
| 20         | Brenchley                                                  |  |  |
| 21         | Matfield                                                   |  |  |
| 22         | Frittenden                                                 |  |  |
| 23         | Goudhurst                                                  |  |  |
| 24         | Kilndown                                                   |  |  |
| 25         | Horsmonden                                                 |  |  |
| 26         | Lamberhurst                                                |  |  |
| 27         | Langton Green                                              |  |  |
| 28         | Pembury                                                    |  |  |
| 29         | Rusthall                                                   |  |  |
| 30         | Sandhurst                                                  |  |  |
| 31         | Speldhurst                                                 |  |  |