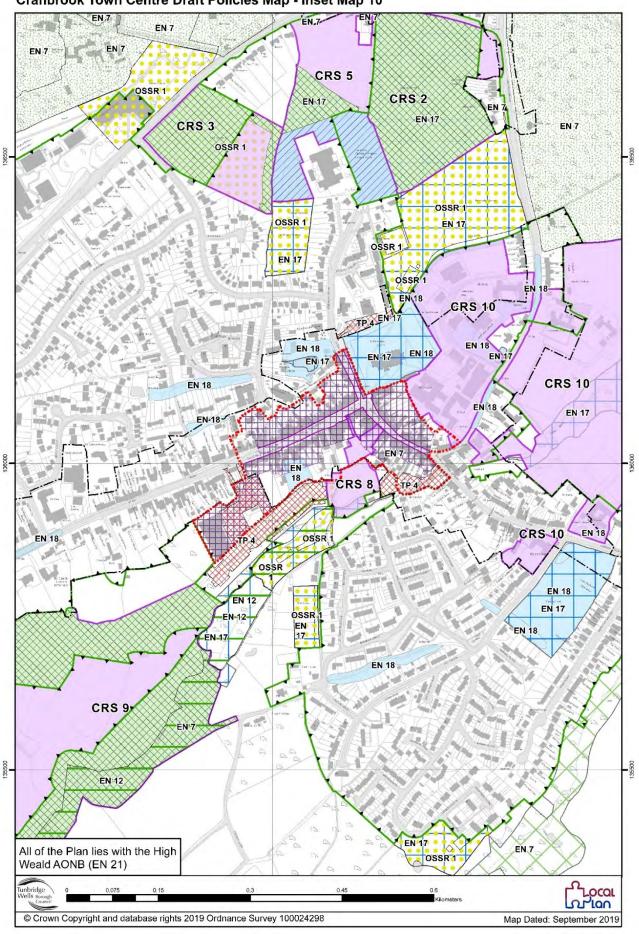

|  |  |
| Heritage Asset;<br>Gardens EN 7 | C                       | OPEN SPACE, SPORT AND                                |  |  |
| ◆◆◆◆ Shop Fronts <i>EN 8</i>    |                         | RECREATION  Open Space, Sport and                    |  |  |
| Protection of D and Habitats E  | esignated Sites N 12    | Recreation OSSR 1                                    |  |  |
| Ashdown Fores                   | st 7km Buffer <i>EN</i> |                                                      |  |  |



### Tunbridge Wells Borough Council Draft Policies Map







### Southborough Draft Policies Map - Inset Map 4







### **Brook Farm Draft Policies Map - Inset Map 7**



### Paddock Wood Draft Policies Map - Inset Map 8





### Cranbrook Town Centre Draft Policies Map - Inset Map 10



### Sissinghurst Draft Policies Map - Inset Map 11











### Benenden Draft Policies Map - Inset Map 16



East End (Benenden) Draft Policies Map - Inset Map 17



Iden Green Draft Policies Map - Inset Map 18



### Bidborough Draft Policies Map - Inset Map 19



### Brenchley Draft Policies Map - Inset Map 20



### Matfield Draft Policies Map - Inset Map 21



### Frittenden Draft Policies Map - Inset Map 22



### Goudhurst Draft Policies Map - Inset Map 23



# Kilndown Draft Policies Map - Inset Map 24 EN 7 EN 17 OSSR EN 7 135000 EN 7 134500 All of the Plan lies with the High Weald AONB (EN 21) which © Crown Copyright and database rights 2019 Ordnance Survey 100024298 Map Dated: September 2019





### Langton Green Draft Policies Map - Inset Map 27





# Rusthall Draft Polici