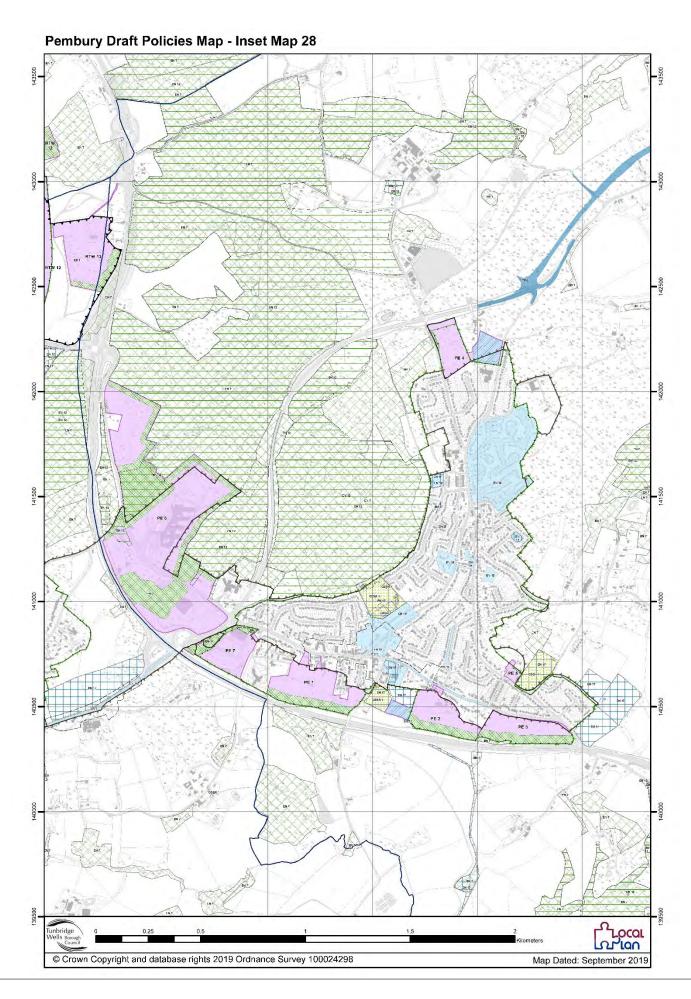

| Map Number | Description                                                |  |  |
|------------|------------------------------------------------------------|--|--|
| N/A        | Draft Policies Map Legend                                  |  |  |
| 1          | Borough Wide Policies Map detailing location of inset maps |  |  |
| 2          | Royal Tunbridge Wells and Southborough                     |  |  |
| 3          | Royal Tunbridge Wells Centre                               |  |  |
| 4          | Southborough                                               |  |  |
| 5          | Tudeley Village                                            |  |  |
| 6          | Five Oak Green                                             |  |  |
| 7          | Brook Farm (Capel)                                         |  |  |
| 8          | Paddock Wood                                               |  |  |
| 9          | Cranbrook                                                  |  |  |
| 10         | Cranbrook Town Centre                                      |  |  |
| 11         | Sissinghurst                                               |  |  |
| 12         | Hartley (Cranbrook)                                        |  |  |
| 13         | Hawkhurst (Highgate)                                       |  |  |
| 14         | Hawkhurst (The Moor)                                       |  |  |
| 15         | Gills Green                                                |  |  |
| 16         | Benenden                                                   |  |  |
| 17         | East End (Benenden)                                        |  |  |
| 18         | Iden Green                                                 |  |  |
| 19         | Bidborough                                                 |  |  |
| 20         | Brenchley                                                  |  |  |
| 21         | Matfield                                                   |  |  |
| 22         | Frittenden                                                 |  |  |
| 23         | Goudhurst                                                  |  |  |
| 24         | Kilndown                                                   |  |  |
| 25         | Horsmonden                                                 |  |  |
| 26         | Lamberhurst                                                |  |  |
| 27         | Langton Green                                              |  |  |
| 28         | Pembury                                                    |  |  |
| 29         | Rusthall                                                   |  |  |
| 30         | Sandhurst                                                  |  |  |
| 31         | Speldhurst                                                 |  |  |