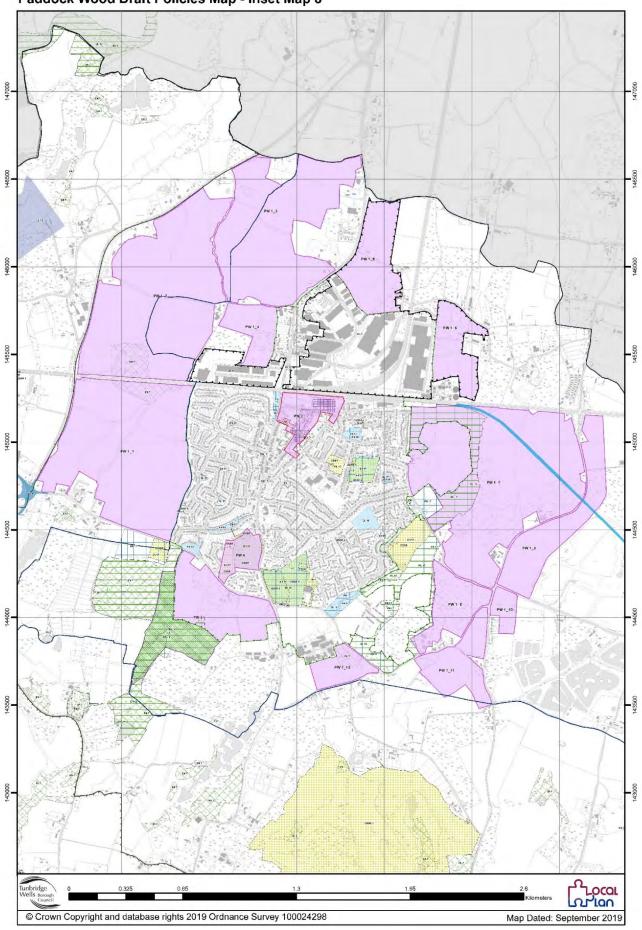

| Proposed Link Route TP 6                             |  |  |
| Heritage Asset;<br>Gardens EN 7 | C                       | OPEN SPACE, SPORT AND                                |  |  |
| ◆◆◆◆ Shop Fronts <i>EN 8</i>    |                         | RECREATION  Open Space, Sport and                    |  |  |
| Protection of D and Habitats E  | esignated Sites N 12    | Recreation OSSR 1                                    |  |  |
| Ashdown Fores                   | st 7km Buffer <i>EN</i> |                                                      |  |  |



### Tunbridge Wells Borough Council Draft Policies Map







### Southborough Draft Policies Map - Inset Map 4







### **Brook Farm Draft Policies Map - Inset Map 7**



### Paddock Wood Draft Policies Map - Inset Map 8





### Cranbrook Town Centre Draft Policies Map - Inset Map 10



### Sissinghurst Draft Policies Map - Inset Map 11











### Benenden Draft Policies Map - Inset Map 16



East End (Benenden) Draft Policies Map - Inset Map 17



Iden Green Draft Policies Map - Inset Map 18



### Bidborough Draft Policies Map - Inset Map 19



### Brenchley Draft Policies Map - Inset Map 20



### Matfield Draft Policies Map - Inset Map 21



### Frittenden Draft Policies Map - Inset Map 22



### Goudhurst Draft Policies Map - Inset Map 23



# Kilndown Draft Policies Map - Inset Map 24 EN 7 EN 17 OSSR EN 7 135000 EN 7 134500 All of the Plan lies with the High Weald AONB (EN 21) which © Crown Copyright and database rights 2019 Ordnance Survey 100024298 Map Dated: September 2019





### Langton Gre