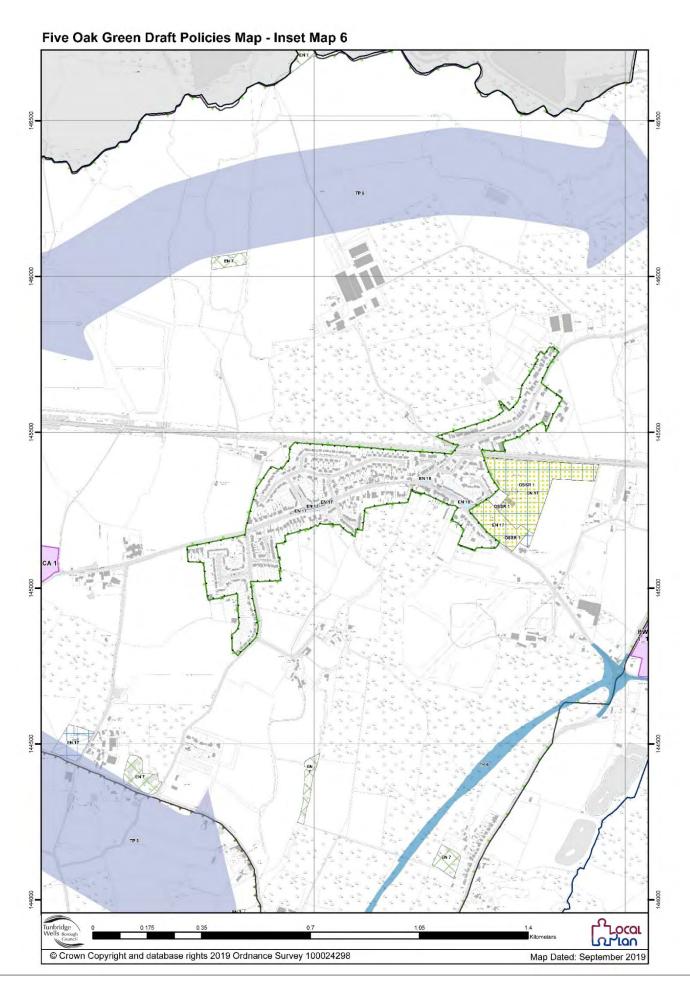

| Map Number | Description                                                |  |  |
|------------|------------------------------------------------------------|--|--|
| N/A        | Draft Policies Map Legend                                  |  |  |
| 1          | Borough Wide Policies Map detailing location of inset maps |  |  |
| 2          | Royal Tunbridge Wells and Southborough                     |  |  |
| 3          | Royal Tunbridge Wells Centre                               |  |  |
| 4          | Southborough                                               |  |  |
| 5          | Tudeley Village                                            |  |  |
| 6          | Five Oak Green                                             |  |  |
| 7          | Brook Farm (Capel)                                         |  |  |
| 8          | Paddock Wood                                               |  |  |
| 9          | Cranbrook                                                  |  |  |
| 10         | Cranbrook Town Centre                                      |  |  |
| 11         | Sissinghurst                                               |  |  |
| 12         | Hartley (Cranbrook)                                        |  |  |
| 13         | Hawkhurst (Highgate)                                       |  |  |
| 14         | Hawkhurst (The Moor)                                       |  |  |
| 15         | Gills Green                                                |  |  |
| 16         | Benenden                                                   |  |  |
| 17         | East End (Benenden)                                        |  |  |
| 18         | Iden Green                                                 |  |  |
| 19         | Bidborough                                                 |  |  |
| 20         | Brenchley                                                  |  |  |
| 21         | Matfield                                                   |  |  |
| 22         | Frittenden                                                 |  |  |
| 23         | Goudhurst                                                  |  |  |
| 24         | Kilndown                                                   |  |  |
| 25         | Horsmonden                                                 |  |  |
| 26         | Lamberhurst                                                |  |  |
| 27         | Langton Green                                              |  |  |
| 28         | Pembury                                                    |  |  |
| 29         | Rusthall                                                   |  |  |
| 30         | Sandhurst                                                  |  |  |
| 31         | Speldhurst                                                 |  |  |