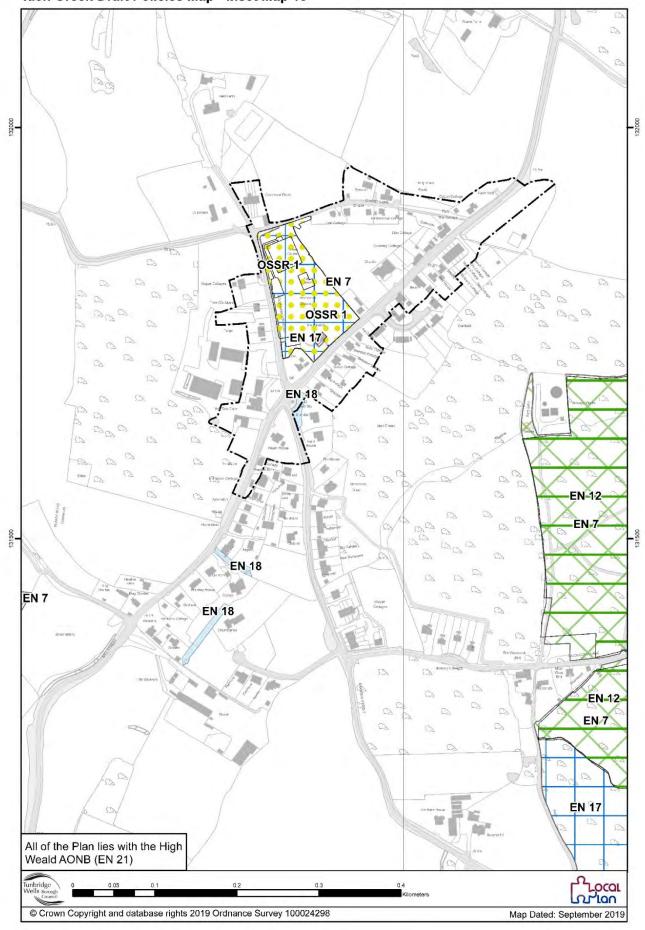

Space, Sport and                    |  |  |
| Protection of D and Habitats E  | esignated Sites N 12    | Recreation OSSR 1                                    |  |  |
| Ashdown Fores                   | st 7km Buffer <i>EN</i> |                                                      |  |  |



### Tunbridge Wells Borough Council Draft Policies Map







### Southborough Draft Policies Map - Inset Map 4







### **Brook Farm Draft Policies Map - Inset Map 7**



### Paddock Wood Draft Policies Map - Inset Map 8





### Cranbrook Town Centre Draft Policies Map - Inset Map 10



### Sissinghurst Draft Policies Map - Inset Map 11











### Benenden Draft Policies Map - Inset Map 16



East End (Benenden) Draft Policies Map - Inset Map 17



Iden Green Draft Policies Map - Inset Map 18



### Bidborough Draft Policies Map - Inset Map 19



### Brenchley Draft Policies Map - Inset Map 20



### Matfield Draft Policies Map - Inset Map 21



### Frittenden Draft Policies Map - Inset Map 22



### Goudhurst Draft Policies Map - Inset Map 23



# Kilndown Draft Policies Map - Inset Map 24 EN 7 EN 17 OSSR EN 7 135000 EN 7 134500 All of the Plan lies with the High Weald AONB (EN 21) which © Crown Copyright and database rights 2019 Ordnance Survey 100024298 Map Dated: September 2019





### Langton Green Draft Policies Map - Inset Map 27





# Rusthall Draft Policies Map - Inset Map 29

© Crown Copyright and database rights 2019 Ordnance Survey 100024298

Milan

Map Dated: September 2019

### Sandhurst Draft Policies Map - Inset Map 30





If you require this document in anoth