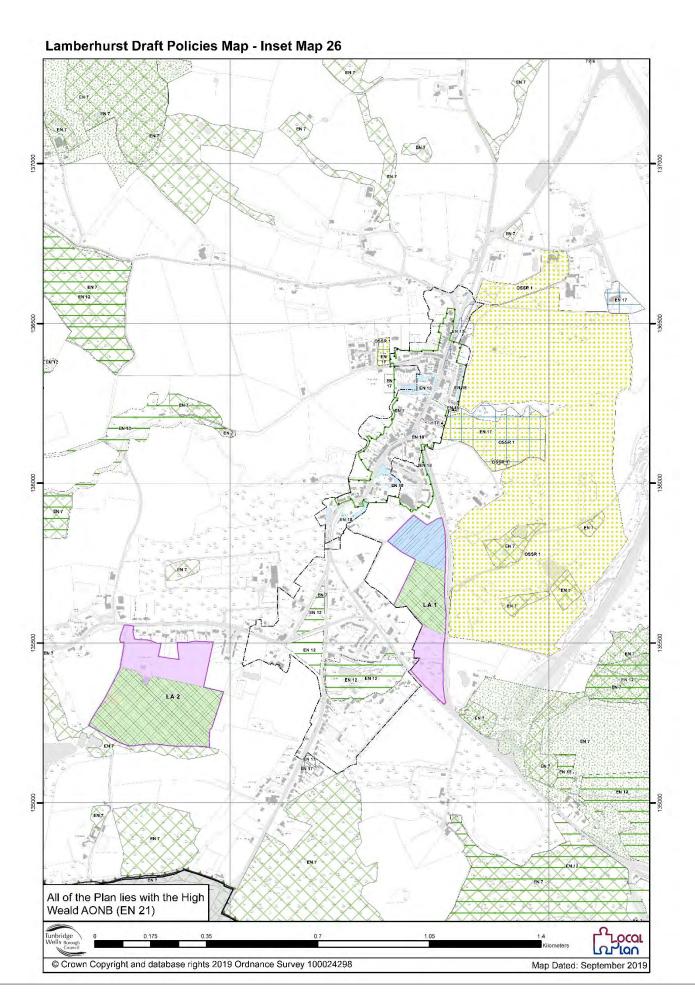

| Map Number | Description                                                |  |  |
|------------|------------------------------------------------------------|--|--|
| N/A        | Draft Policies Map Legend                                  |  |  |
| 1          | Borough Wide Policies Map detailing location of inset maps |  |  |
| 2          | Royal Tunbridge Wells and Southborough                     |  |  |
| 3          | Royal Tunbridge Wells Centre                               |  |  |
| 4          | Southborough                                               |  |  |
| 5          | Tudeley Village                                            |  |  |
| 6          | Five Oak Green                                             |  |  |
| 7          | Brook Farm (Capel)                                         |  |  |
| 8          | Paddock Wood                                               |  |  |
| 9          | Cranbrook                                                  |  |  |
| 10         | Cranbrook Town Centre                                      |  |  |
| 11         | Sissinghurst                                               |  |  |
| 12         | Hartley (Cranbrook)                                        |  |  |
| 13         | Hawkhurst (Highgate)                                       |  |  |
| 14         | Hawkhurst (The Moor)                                       |  |  |
| 15         | Gills Green                                                |  |  |
| 16         | Benenden                                                   |  |  |
| 17         | East End (Benenden)                                        |  |  |
| 18         | Iden Green                                                 |  |  |
| 19         | Bidborough                                                 |  |  |
| 20         | Brenchley                                                  |  |  |
| 21         | Matfield                                                   |  |  |
| 22         | Frittenden                                                 |  |  |
| 23         | Goudhurst                                                  |  |  |
| 24         | Kilndown                                                   |  |  |
| 25         | Horsmonden                                                 |  |  |
| 26         | Lamberhurst                                                |  |  |
| 27         | Langton Green                                              |  |  |
| 28         | Pembury                                                    |  |  |
| 29         | Rusthall                                                   |  |  |
| 30         | Sandhurst                                                  |  |  |
| 31         | Speldhurst                                                 |  |  |