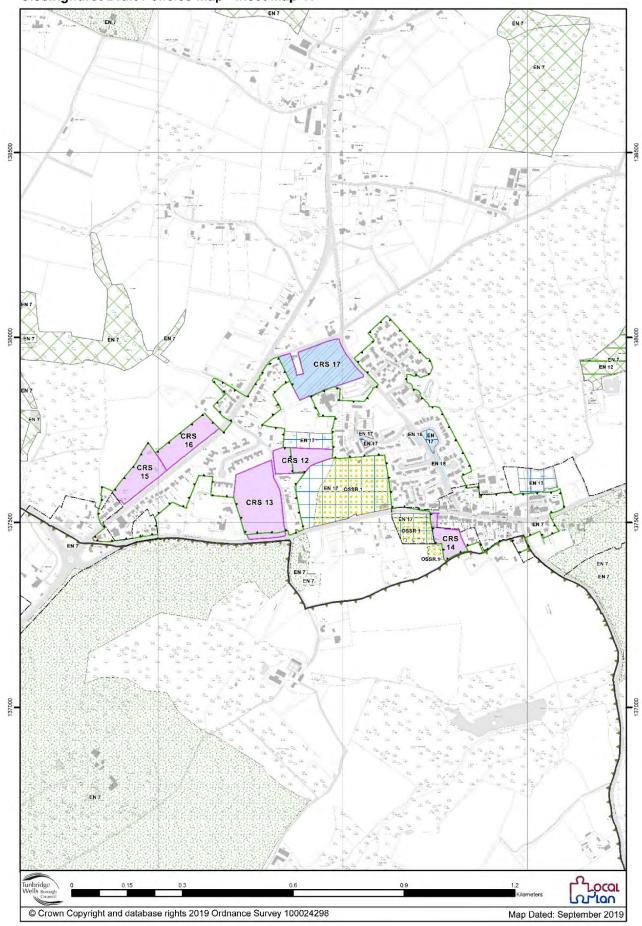

| Map Number | Description                                                |  |  |
|------------|------------------------------------------------------------|--|--|
| N/A        | Draft Policies Map Legend                                  |  |  |
| 1          | Borough Wide Policies Map detailing location of inset maps |  |  |
| 2          | Royal Tunbridge Wells and Southborough                     |  |  |
| 3          | Royal Tunbridge Wells Centre                               |  |  |
| 4          | Southborough                                               |  |  |
| 5          | Tudeley Village                                            |  |  |
| 6          | Five Oak Green                                             |  |  |
| 7          | Brook Farm (Capel)                                         |  |  |
| 8          | Paddock Wood                                               |  |  |
| 9          | Cranbrook                                                  |  |  |
| 10         | Cranbrook Town Centre                                      |  |  |
| 11         | Sissinghurst                                               |  |  |
| 12         | Hartley (Cranbrook)                                        |  |  |
| 13         | Hawkhurst (Highgate)                                       |  |  |
| 14         | Hawkhurst (The Moor)                                       |  |  |
| 15         | Gills Green                                                |  |  |
| 16         | Benenden                                                   |  |  |
| 17         | East End (Benenden)                                        |  |  |
| 18         | Iden Green                                                 |  |  |
| 19         | Bidborough                                                 |  |  |
| 20         | Brenchley                                                  |  |  |
| 21         | Matfield                                                   |  |  |
| 22         | Frittenden                                                 |  |  |
| 23         | Goudhurst                                                  |  |  |
| 24         | Kilndown                                                   |  |  |
| 25         | Horsmonden                                                 |  |  |
| 26         | Lamberhurst                                                |  |  |
| 27         | Langton Green                                              |  |  |
| 28         | Pembury                                                    |  |  |
| 29         | Rusthall                                                   |  |  |
| 30         | Sandhurst                                                  |  |  |
| 31         | Speldhurst                                                 |  |  |