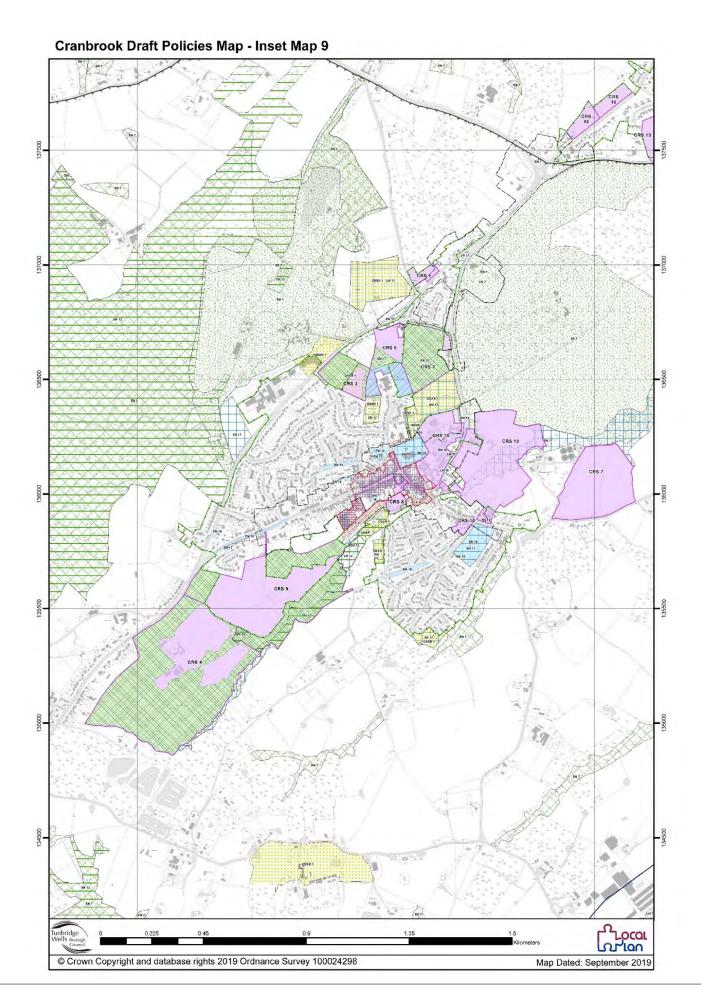

| Map Number | Description                                                |  |  |
|------------|------------------------------------------------------------|--|--|
| N/A        | Draft Policies Map Legend                                  |  |  |
| 1          | Borough Wide Policies Map detailing location of inset maps |  |  |
| 2          | Royal Tunbridge Wells and Southborough                     |  |  |
| 3          | Royal Tunbridge Wells Centre                               |  |  |
| 4          | Southborough                                               |  |  |
| 5          | Tudeley Village                                            |  |  |
| 6          | Five Oak Green                                             |  |  |
| 7          | Brook Farm (Capel)                                         |  |  |
| 8          | Paddock Wood                                               |  |  |
| 9          | Cranbrook                                                  |  |  |
| 10         | Cranbrook Town Centre                                      |  |  |
| 11         | Sissinghurst                                               |  |  |
| 12         | Hartley (Cranbrook)                                        |  |  |
| 13         | Hawkhurst (Highgate)                                       |  |  |
| 14         | Hawkhurst (The Moor)                                       |  |  |
| 15         | Gills Green                                                |  |  |
| 16         | Benenden                                                   |  |  |
| 17         | East End (Benenden)                                        |  |  |
| 18         | Iden Green                                                 |  |  |
| 19         | Bidborough                                                 |  |  |
| 20         | Brenchley                                                  |  |  |
| 21         | Matfield                                                   |  |  |
| 22         | Frittenden                                                 |  |  |
| 23         | Goudhurst                                                  |  |  |
| 24         | Kilndown                                                   |  |  |
| 25         | Horsmonden                                                 |  |  |
| 26         | Lamberhurst                                                |  |  |
| 27         | Langton Green                                              |  |  |
| 28         | Pembury                                                    |  |  |
| 29         | Rusthall                                                   |  |  |
| 30         | Sandhurst                                                  |  |  |
| 31         | Speldhurst                                                 |  |  |