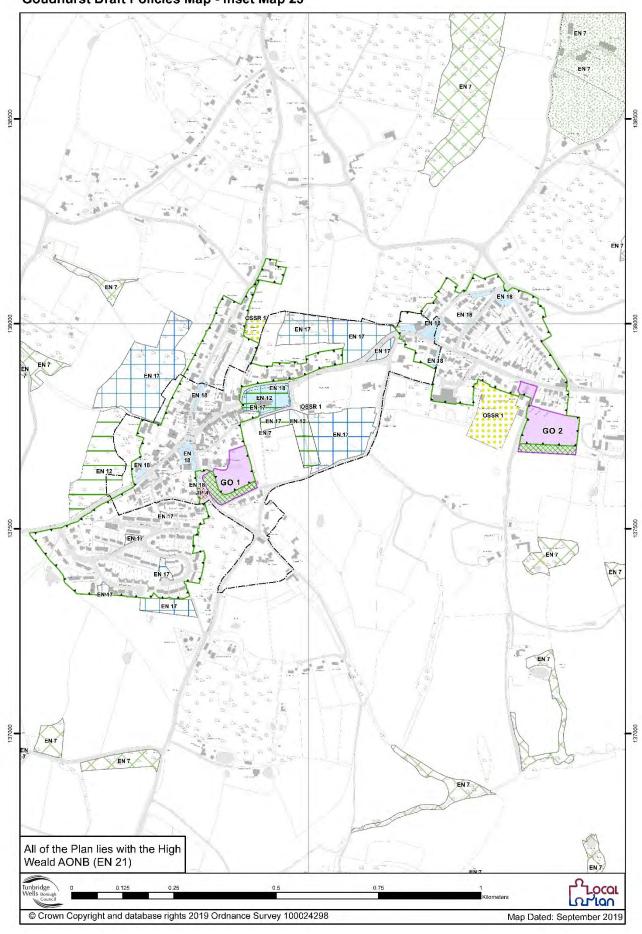

|  |  |



### Tunbridge Wells Borough Council Draft Policies Map







### Southborough Draft Policies Map - Inset Map 4







### **Brook Farm Draft Policies Map - Inset Map 7**



### Paddock Wood Draft Policies Map - Inset Map 8





### Cranbrook Town Centre Draft Policies Map - Inset Map 10



### Sissinghurst Draft Policies Map - Inset Map 11











### Benenden Draft Policies Map - Inset Map 16



East End (Benenden) Draft Policies Map - Inset Map 17



Iden Green Draft Policies Map - Inset Map 18



### Bidborough Draft Policies Map - Inset Map 19



### Brenchley Draft Policies Map - Inset Map 20



### Matfield Draft Policies Map - Inset Map 21



### Frittenden Draft Policies Map - Inset Map 22



### Goudhurst Draft Policies Map - Inset Map 23



# Kilndown Draft Policies Map - Inset Map 24 EN 7 EN 17 OSSR EN 7 135000 EN 7 134500 All of the Plan lies with the High Weald AONB (EN 21) which © Crown Copyright and database rights 2019 Ordnance Survey 100024298 Map Dated: September 2019





### Langton Green Draft Policies Map - Inset Map 27





# Rusthall Draft Policies Map - Inset Map 29

© Crown Copyright and database rights 2019 Ordnance Survey 100024298

Milan

Map Dated: September 2019

### Sandhurst Draft Policies Map - Inset Map 30





If you require this document in another format, please contact:

Planning Policy
Planning Services
Tunbridge Wells Borough Council
Town Hall
Royal Tunbridge Wells
Kent TN1 1RS

Telephone: 01892 554056