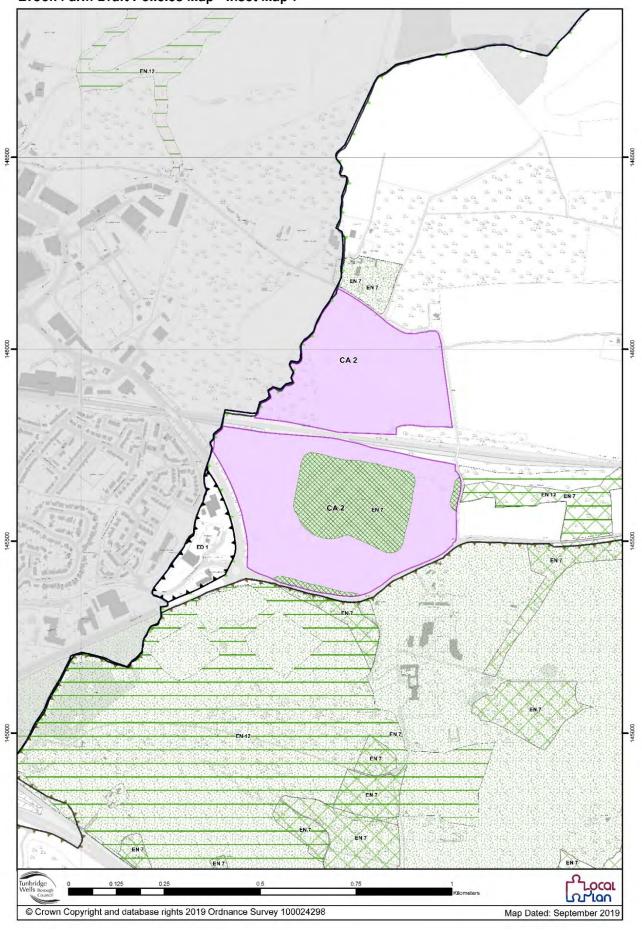

|  |  |
| Li Areas EN 7                   |                         | Proposed Link Route TP 6                             |  |  |
| Heritage Asset;<br>Gardens EN 7 | C                       | OPEN SPACE, SPORT AND                                |  |  |
| ◆◆◆◆ Shop Fronts <i>EN 8</i>    |                         | RECREATION  Open Space, Sport and                    |  |  |
| Protection of D and Habitats E  | esignated Sites N 12    | Recreation OSSR 1                                    |  |  |
| Ashdown Fores                   | st 7km Buffer <i>EN</i> |                                                      |  |  |



### Tunbridge Wells Borough Council Draft Policies Map







### Southborough Draft Policies Map - Inset Map 4







### **Brook Farm Draft Policies Map - Inset Map 7**



### Paddock Wood Draft Policies Map - Inset Map 8





### Cranbrook Town Centre Draft Policies Map - Inset Map 10



### Sissinghurst Draft Policies Map - Inset Map 11











### Benenden Draft Policies Map - Inset Map 16



East End (Benenden) Draft Policies Map - Inset Map 17



Iden Green Draft Policies Map - Inset Map 18



### Bidborough Draft Policies Map - Inset Map 19



### Brenchley Draft Policies Map - Inset Map 20



### Matfield Draft Policies Map - Inset Map 21



### Frittenden Draft Policies Map - Inset Map 22



### Goudhurst Draft Policies Map - Inset Map 23



# Kilndown Draft Policies Map - Inset Map 24 EN 7 EN 17 OSSR EN 7 135000 EN 7 134500 All of the Plan lies with the High Weald AONB (EN 21) which © Crown Copyright and database rights 2019 Ordnance Survey 100