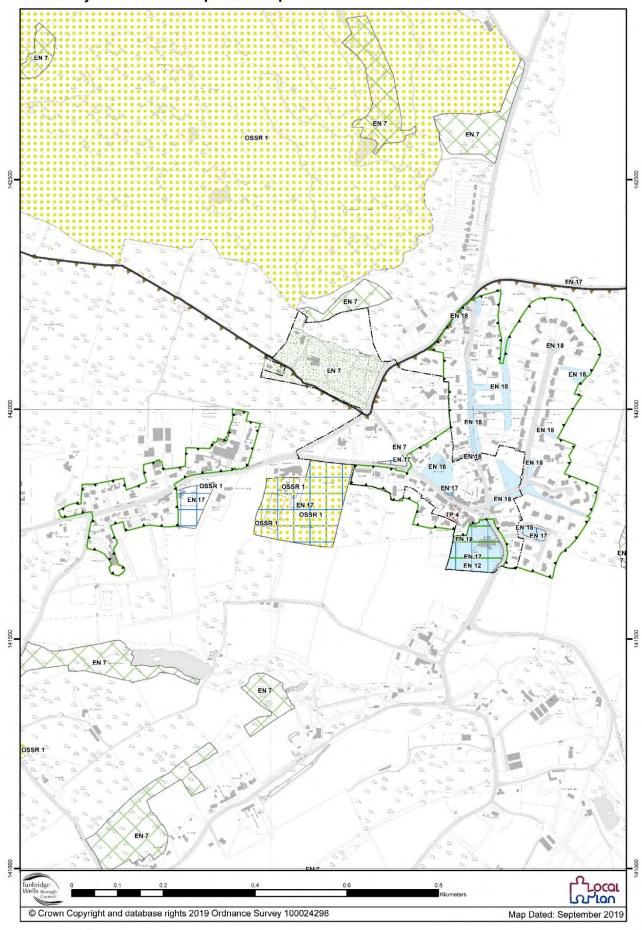

| Recreation OSSR 1                                    |  |  |
| Ashdown Fores                   | st 7km Buffer <i>EN</i> |                                                      |  |  |



### Tunbridge Wells Borough Council Draft Policies Map







### Southborough Draft Policies Map - Inset Map 4







### **Brook Farm Draft Policies Map - Inset Map 7**



### Paddock Wood Draft Policies Map - Inset Map 8





### Cranbrook Town Centre Draft Policies Map - Inset Map 10



### Sissinghurst Draft Policies Map - Inset Map 11











### Benenden Draft Policies Map - Inset Map 16



East End (Benenden) Draft Policies Map - Inset Map 17



Iden Green Draft Policies Map - Inset Map 18



### Bidborough Draft Policies Map - Inset Map 19



### Brenchley Draft Policies Map - Inset Map 20



### Matfield Draft Policies Map - Inset Map 21



### Frittenden Draft Policies Map - Inset Map 22



### Goudhurst Draft Policies Map - Inset Map 23



# Kilndown Draft Policies Map - Inset Map 24 EN 7 EN 17 OSSR EN 7 135000 EN 7 134500 All of the Plan lies with the High Weald AONB (EN 21) which © Crown Copyright and database rights 2019 Ordnance Survey 100024298 Map Dated: September 2019





### Langton Green Draft Policies Map - Inset Map 27





# Rusthall Draft Policies Map - Inset Map 29

© Crown Copyright and database rights 2019 Ordnance Survey 100024298

Milan

Map Dated: September 2019

### Sandhurst Draft Policies Map - Inset Map 30





If you require this document in another format, please contact:

Planning Policy
Planning Services
Tunbridge Wells Borough Council
Town Hall