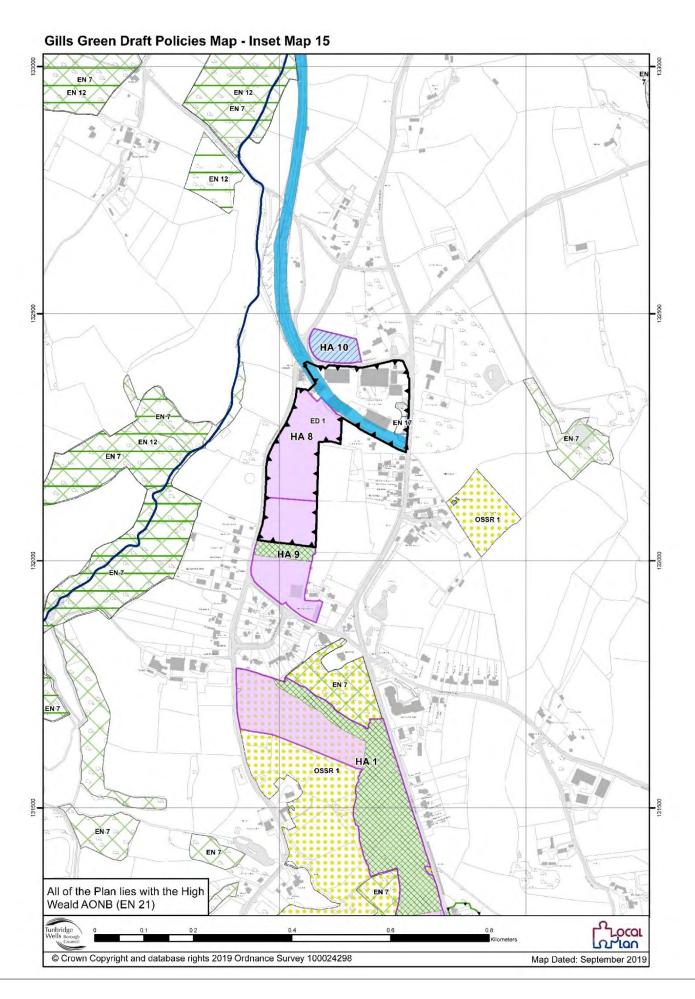

| Map Number | Description                                                |  |  |
|------------|------------------------------------------------------------|--|--|
| N/A        | Draft Policies Map Legend                                  |  |  |
| 1          | Borough Wide Policies Map detailing location of inset maps |  |  |
| 2          | Royal Tunbridge Wells and Southborough                     |  |  |
| 3          | Royal Tunbridge Wells Centre                               |  |  |
| 4          | Southborough                                               |  |  |
| 5          | Tudeley Village                                            |  |  |
| 6          | Five Oak Green                                             |  |  |
| 7          | Brook Farm (Capel)                                         |  |  |
| 8          | Paddock Wood                                               |  |  |
| 9          | Cranbrook                                                  |  |  |
| 10         | Cranbrook Town Centre                                      |  |  |
| 11         | Sissinghurst                                               |  |  |
| 12         | Hartley (Cranbrook)                                        |  |  |
| 13         | Hawkhurst (Highgate)                                       |  |  |
| 14         | Hawkhurst (The Moor)                                       |  |  |
| 15         | Gills Green                                                |  |  |
| 16         | Benenden                                                   |  |  |
| 17         | East End (Benenden)                                        |  |  |
| 18         | Iden Green                                                 |  |  |
| 19         | Bidborough                                                 |  |  |
| 20         | Brenchley                                                  |  |  |
| 21         | Matfield                                                   |  |  |
| 22         | Frittenden                                                 |  |  |
| 23         | Goudhurst                                                  |  |  |
| 24         | Kilndown                                                   |  |  |
| 25         | Horsmonden                                                 |  |  |
| 26         | Lamberhurst                                                |  |  |
| 27         | Langton Green                                              |  |  |
| 28         | Pembury                                                    |  |  |
| 29         | Rusthall                                                   |  |  |
| 30         | Sandhurst                                                  |  |  |
| 31         | Speldhurst                                                 |  |  |