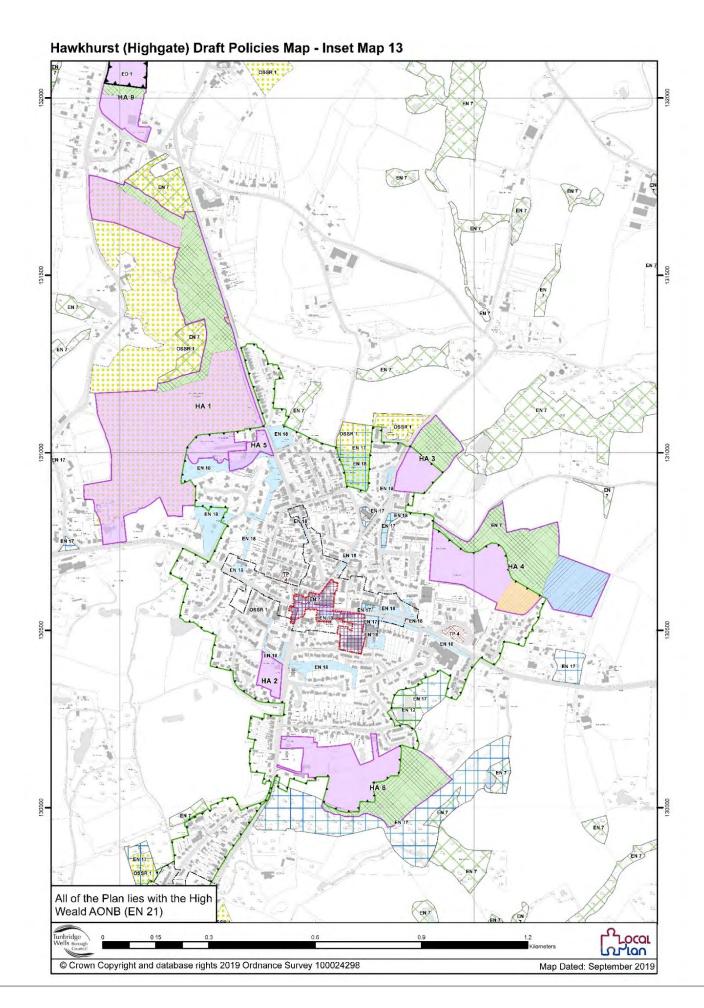

| Map Number | Description                                                |  |  |
|------------|------------------------------------------------------------|--|--|
| N/A        | Draft Policies Map Legend                                  |  |  |
| 1          | Borough Wide Policies Map detailing location of inset maps |  |  |
| 2          | Royal Tunbridge Wells and Southborough                     |  |  |
| 3          | Royal Tunbridge Wells Centre                               |  |  |
| 4          | Southborough                                               |  |  |
| 5          | Tudeley Village                                            |  |  |
| 6          | Five Oak Green                                             |  |  |
| 7          | Brook Farm (Capel)                                         |  |  |
| 8          | Paddock Wood                                               |  |  |
| 9          | Cranbrook                                                  |  |  |
| 10         | Cranbrook Town Centre                                      |  |  |
| 11         | Sissinghurst                                               |  |  |
| 12         | Hartley (Cranbrook)                                        |  |  |
| 13         | Hawkhurst (Highgate)                                       |  |  |
| 14         | Hawkhurst (The Moor)                                       |  |  |
| 15         | Gills Green                                                |  |  |
| 16         | Benenden                                                   |  |  |
| 17         | East End (Benenden)                                        |  |  |
| 18         | Iden Green                                                 |  |  |
| 19         | Bidborough                                                 |  |  |
| 20         | Brenchley                                                  |  |  |
| 21         | Matfield                                                   |  |  |
| 22         | Frittenden                                                 |  |  |
| 23         | Goudhurst                                                  |  |  |
| 24         | Kilndown                                                   |  |  |
| 25         | Horsmonden                                                 |  |  |
| 26         | Lamberhurst                                                |  |  |
| 27         | Langton Green                                              |  |  |
| 28         | Pembury                                                    |  |  |
| 29         | Rusthall                                                   |  |  |
| 30         | Sandhurst                                                  |  |  |
| 31         | Speldhurst                                                 |  |  |