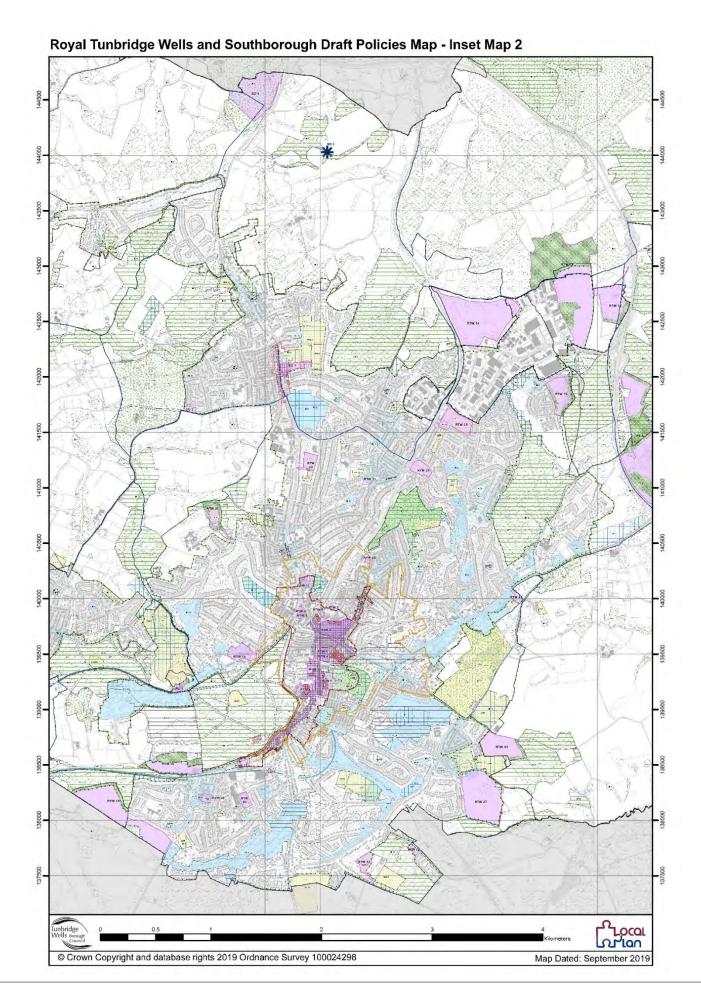

| Heritage Asset;                 | Conservation            | Safeguarded Route TP 6                               |  |  |
| Li Areas EN 7                   |                         | Proposed Link Route TP 6                             |  |  |
| Heritage Asset;<br>Gardens EN 7 | C                       | OPEN SPACE, SPORT AND                                |  |  |
| ◆◆◆◆ Shop Fronts <i>EN 8</i>    |                         | RECREATION  Open Space, Sport and                    |  |  |
| Protection of D and Habitats E  | esignated Sites N 12    | Recreation OSSR 1                                    |  |  |
| Ashdown Fores                   | st 7km Buffer <i>EN</i> |                                                      |  |  |



### Tunbridge Wells Borough Council Draft Policies Map







### Southborough Draft Policies Map - Inset Map 4







### **Brook Farm Draft Policies Map - Inset Map 7**



### Paddock Wood Draft Policies Map - Inset Map 8





### Cranbrook Town Centre Draft Policies Map - Inset Map 10



### Sissinghurst Draft Policies Map - Inset Map 11











### Benenden Draft Policies Map - Inset Map 16



East End (Benenden) Draft Policies Map - Inset Map 17



Iden Green Draft Policies Map - Inset Map 18



### Bidborough Draft Policies Map - Inset Map 19



### Brenchley Draft Policies Map - Inset Map 20



### Matfield Draft Policies Map - Inset Map 21



### Frittenden Draft Policies Map - Inset Map 22



### Goudhurst Draft Policies Map - Inset Map 23



# Kilndown Draft Policies Map - Inset Map 24 EN 7 EN 17 OSSR EN 7 135000 EN 7 134500 All of t