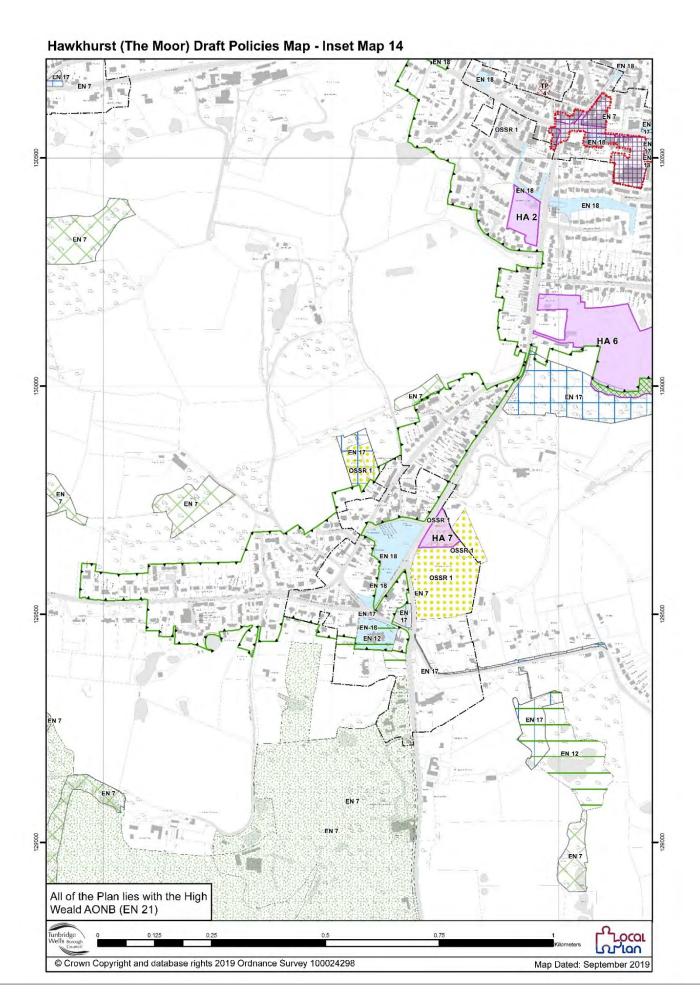

| Map Number | Description                                                |  |  |
|------------|------------------------------------------------------------|--|--|
| N/A        | Draft Policies Map Legend                                  |  |  |
| 1          | Borough Wide Policies Map detailing location of inset maps |  |  |
| 2          | Royal Tunbridge Wells and Southborough                     |  |  |
| 3          | Royal Tunbridge Wells Centre                               |  |  |
| 4          | Southborough                                               |  |  |
| 5          | Tudeley Village                                            |  |  |
| 6          | Five Oak Green                                             |  |  |
| 7          | Brook Farm (Capel)                                         |  |  |
| 8          | Paddock Wood                                               |  |  |
| 9          | Cranbrook                                                  |  |  |
| 10         | Cranbrook Town Centre                                      |  |  |
| 11         | Sissinghurst                                               |  |  |
| 12         | Hartley (Cranbrook)                                        |  |  |
| 13         | Hawkhurst (Highgate)                                       |  |  |
| 14         | Hawkhurst (The Moor)                                       |  |  |
| 15         | Gills Green                                                |  |  |
| 16         | Benenden                                                   |  |  |
| 17         | East End (Benenden)                                        |  |  |
| 18         | Iden Green                                                 |  |  |
| 19         | Bidborough                                                 |  |  |
| 20         | Brenchley                                                  |  |  |
| 21         | Matfield                                                   |  |  |
| 22         | Frittenden                                                 |  |  |
| 23         | Goudhurst                                                  |  |  |
| 24         | Kilndown                                                   |  |  |
| 25         | Horsmonden                                                 |  |  |
| 26         | Lamberhurst                                                |  |  |
| 27         | Langton Green                                              |  |  |
| 28         | Pembury                                                    |  |  |
| 29         | Rusthall                                                   |  |  |
| 30         | Sandhurst                                                  |  |  |
| 31         | Speldhurst                                                 |  |  |