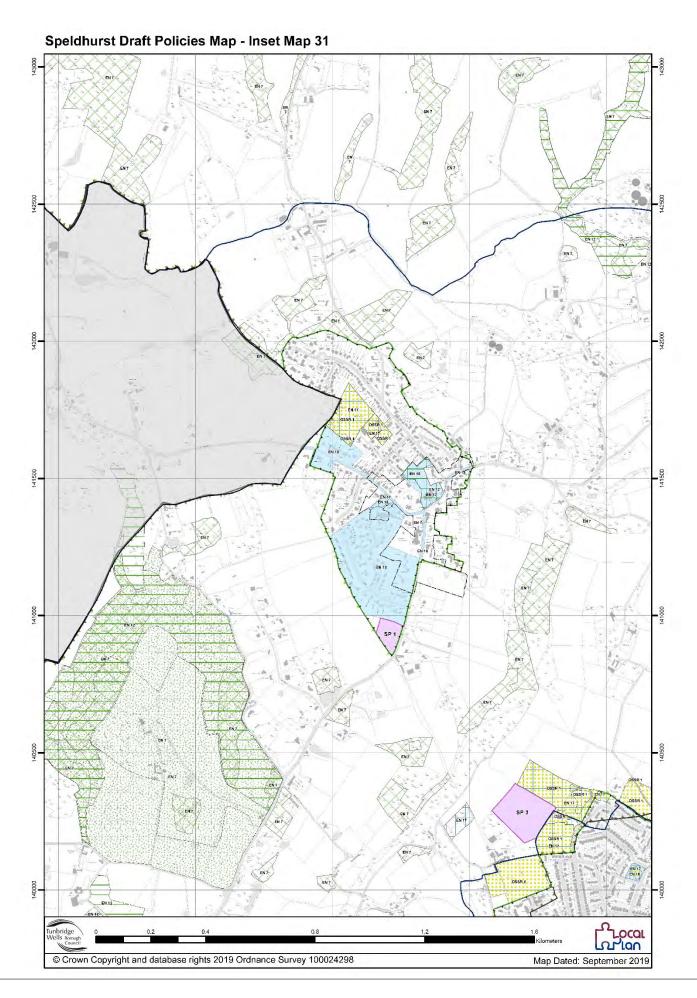

| Map Number | Description                                                |  |  |
|------------|------------------------------------------------------------|--|--|
| N/A        | Draft Policies Map Legend                                  |  |  |
| 1          | Borough Wide Policies Map detailing location of inset maps |  |  |
| 2          | Royal Tunbridge Wells and Southborough                     |  |  |
| 3          | Royal Tunbridge Wells Centre                               |  |  |
| 4          | Southborough                                               |  |  |
| 5          | Tudeley Village                                            |  |  |
| 6          | Five Oak Green                                             |  |  |
| 7          | Brook Farm (Capel)                                         |  |  |
| 8          | Paddock Wood                                               |  |  |
| 9          | Cranbrook                                                  |  |  |
| 10         | Cranbrook Town Centre                                      |  |  |
| 11         | Sissinghurst                                               |  |  |
| 12         | Hartley (Cranbrook)                                        |  |  |
| 13         | Hawkhurst (Highgate)                                       |  |  |
| 14         | Hawkhurst (The Moor)                                       |  |  |
| 15         | Gills Green                                                |  |  |
| 16         | Benenden                                                   |  |  |
| 17         | East End (Benenden)                                        |  |  |
| 18         | Iden Green                                                 |  |  |
| 19         | Bidborough                                                 |  |  |
| 20         | Brenchley                                                  |  |  |
| 21         | Matfield                                                   |  |  |
| 22         | Frittenden                                                 |  |  |
| 23         | Goudhurst                                                  |  |  |
| 24         | Kilndown                                                   |  |  |
| 25         | Horsmonden                                                 |  |  |
| 26         | Lamberhurst                                                |  |  |
| 27         | Langton Green                                              |  |  |
| 28         | Pembury                                                    |  |  |
| 29         | Rusthall                                                   |  |  |
| 30         | Sandhurst                                                  |  |  |
| 31         | Speldhurst                                                 |  |  |