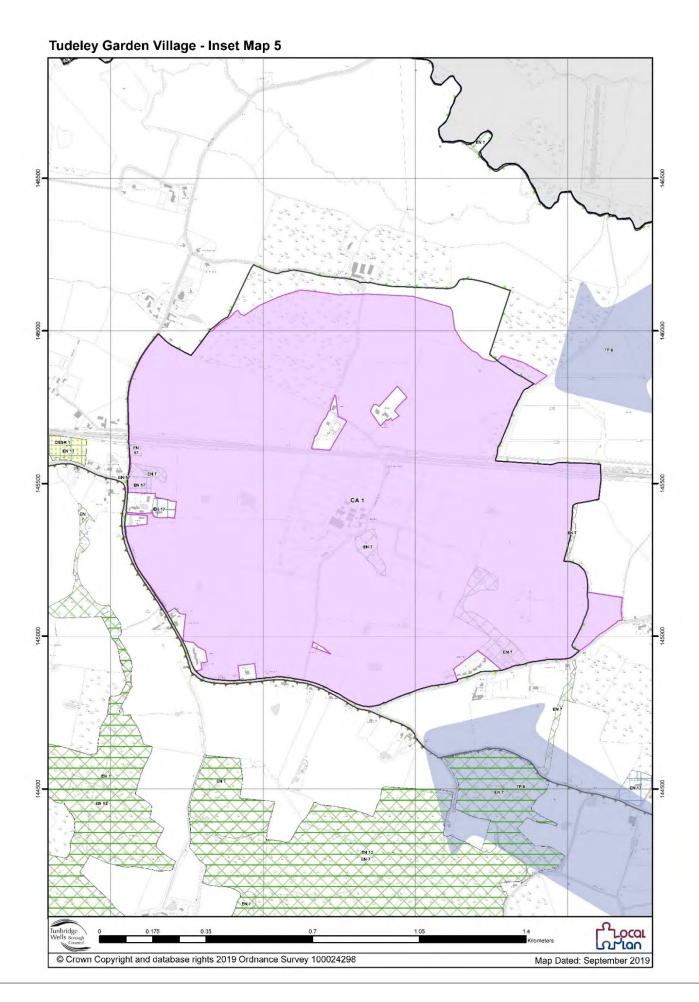

| Map Number | Description                                                |  |  |
|------------|------------------------------------------------------------|--|--|
| N/A        | Draft Policies Map Legend                                  |  |  |
| 1          | Borough Wide Policies Map detailing location of inset maps |  |  |
| 2          | Royal Tunbridge Wells and Southborough                     |  |  |
| 3          | Royal Tunbridge Wells Centre                               |  |  |
| 4          | Southborough                                               |  |  |
| 5          | Tudeley Village                                            |  |  |
| 6          | Five Oak Green                                             |  |  |
| 7          | Brook Farm (Capel)                                         |  |  |
| 8          | Paddock Wood                                               |  |  |
| 9          | Cranbrook                                                  |  |  |
| 10         | Cranbrook Town Centre                                      |  |  |
| 11         | Sissinghurst                                               |  |  |
| 12         | Hartley (Cranbrook)                                        |  |  |
| 13         | Hawkhurst (Highgate)                                       |  |  |
| 14         | Hawkhurst (The Moor)                                       |  |  |
| 15         | Gills Green                                                |  |  |
| 16         | Benenden                                                   |  |  |
| 17         | East End (Benenden)                                        |  |  |
| 18         | Iden Green                                                 |  |  |
| 19         | Bidborough                                                 |  |  |
| 20         | Brenchley                                                  |  |  |
| 21         | Matfield                                                   |  |  |
| 22         | Frittenden                                                 |  |  |
| 23         | Goudhurst                                                  |  |  |
| 24         | Kilndown                                                   |  |  |
| 25         | Horsmonden                                                 |  |  |
| 26         | Lamberhurst                                                |  |  |
| 27         | Langton Green                                              |  |  |
| 28         | Pembury                                                    |  |  |
| 29         | Rusthall                                                   |  |  |
| 30         | Sandhurst                                                  |  |  |
| 31         | Speldhurst                                                 |  |  |