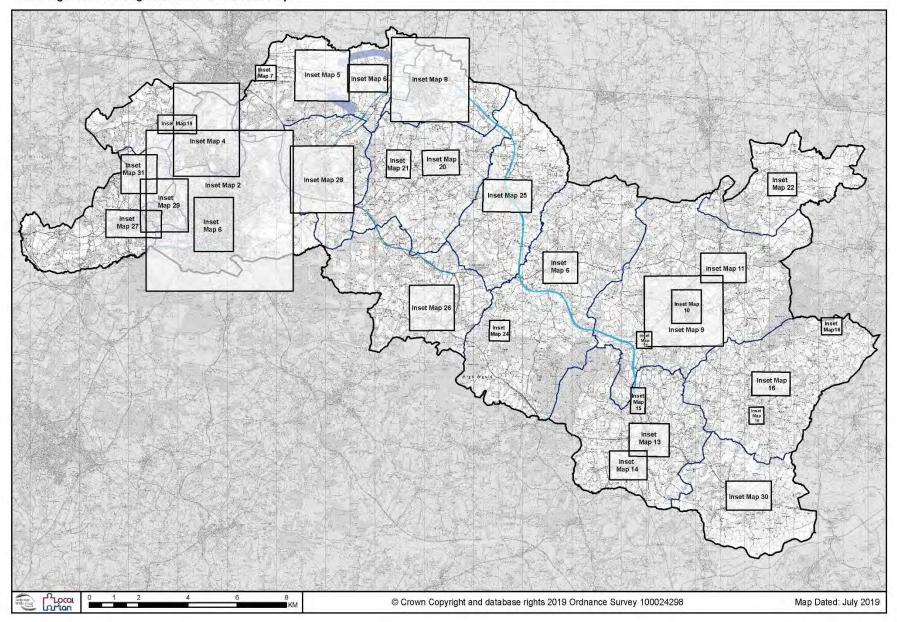

# **Draft Local Plan (Reg 18)**

This document contains Policies Maps which support the Draft Local Plan (Reg 18), Table 1 below details the individual policies maps and their corresponding inset number. The policies maps legend is found on the following page. Map 1 is the Borough Wide Policies Map and illustrates the area that each of the inset maps covers. This map also displays policies TP 5 & TP 6 as these extend over a wide area of the borough.

### Tunbridge Wells Borough Council Draft Policies Map