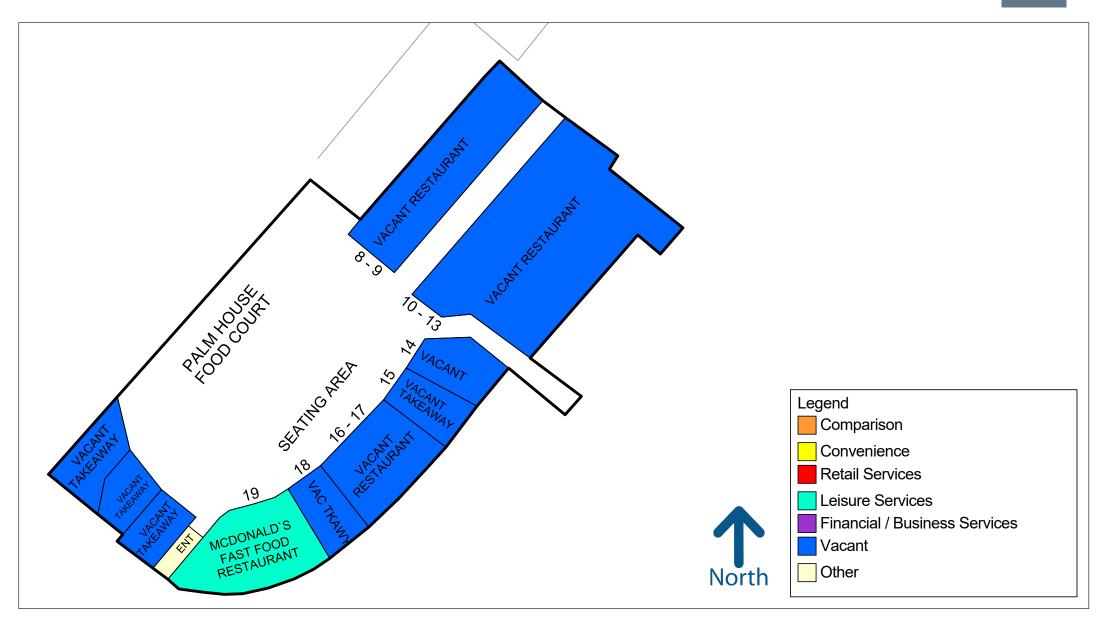

### Royal Tunbridge Wells Royal Victoria Place (Lower Ground Floor)

50 metres

Copyright and confidentiality Experian, 2020. Crown copyright and database rights 2020. OS 100019885