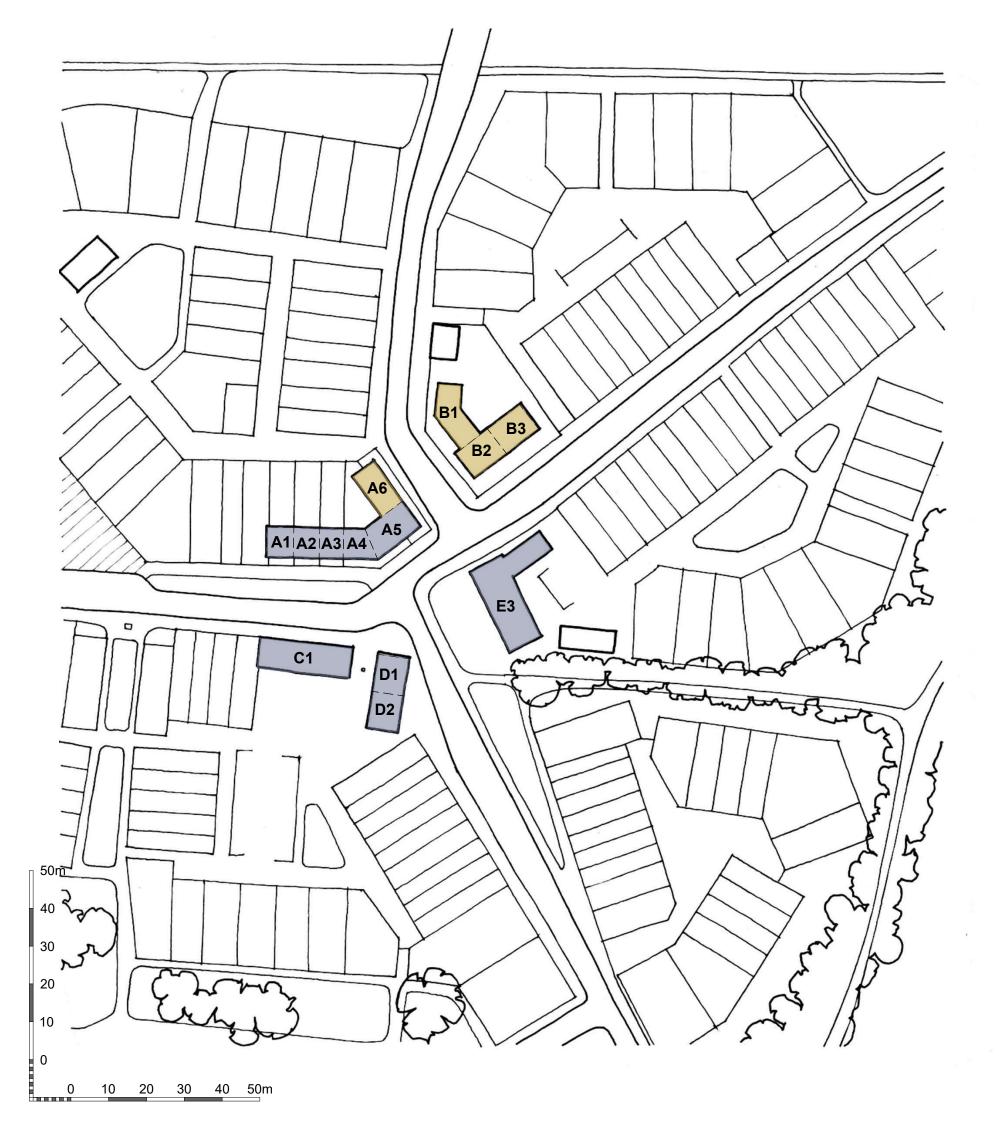

## HADLOW ESTATE

INB.

TUDELEY CHARRETTE TUDELEY, KENT

| DRAWING TITLE:         |
|------------------------|
| COMMERCIAL AREAS       |
| NEIGHBOURHOOD CENTRE 1 |
| SCALE:                 |
| 1:1000@A3              |
| DATE:                  |
| JANUARY 2023           |
| STATUS:                |
| DRAFT                  |

DRAWING NUMBER: REV: ISSUED BY: 1261 - 085 FF

| IN WRITING FROM BROOKS / MURRAY ARCHITECTS, PLANNING STAGE DRAWINGS SHOULD NOT<br>FOR CONSTRUCTION. |      |           |     |      |  |  |
|-----------------------------------------------------------------------------------------------------|------|-----------|-----|------|--|--|
|                                                                                                     | REV. | AMENDMENT | BY: | DATE |  |  |