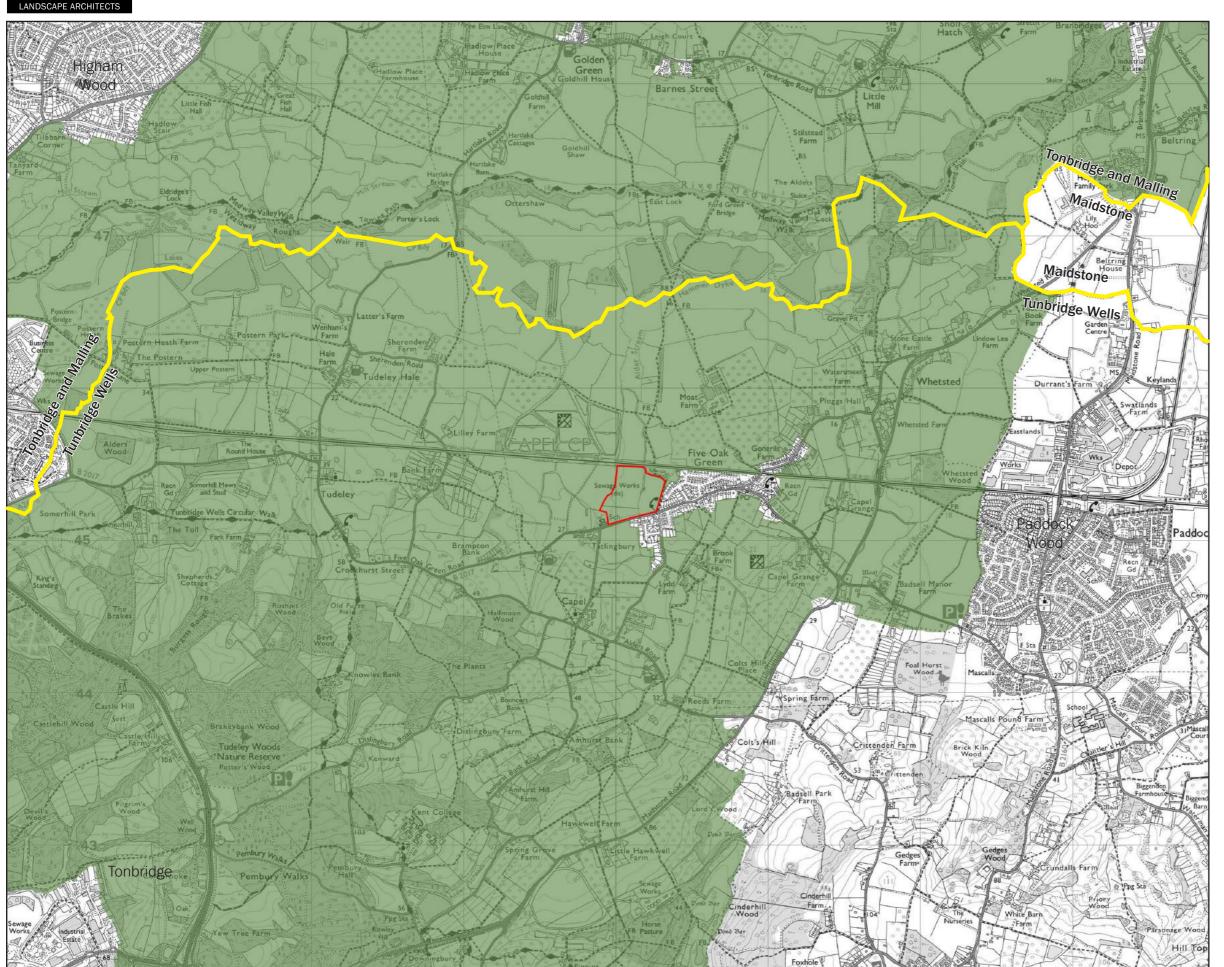

Project: Land at Finches Farm, Five Oak Green Road Client: Rydon Homes Ltd. Date: January 2024 Scale: 1:25,000 @ A3 Status: FINAL

Site Location

**District Boundary** 