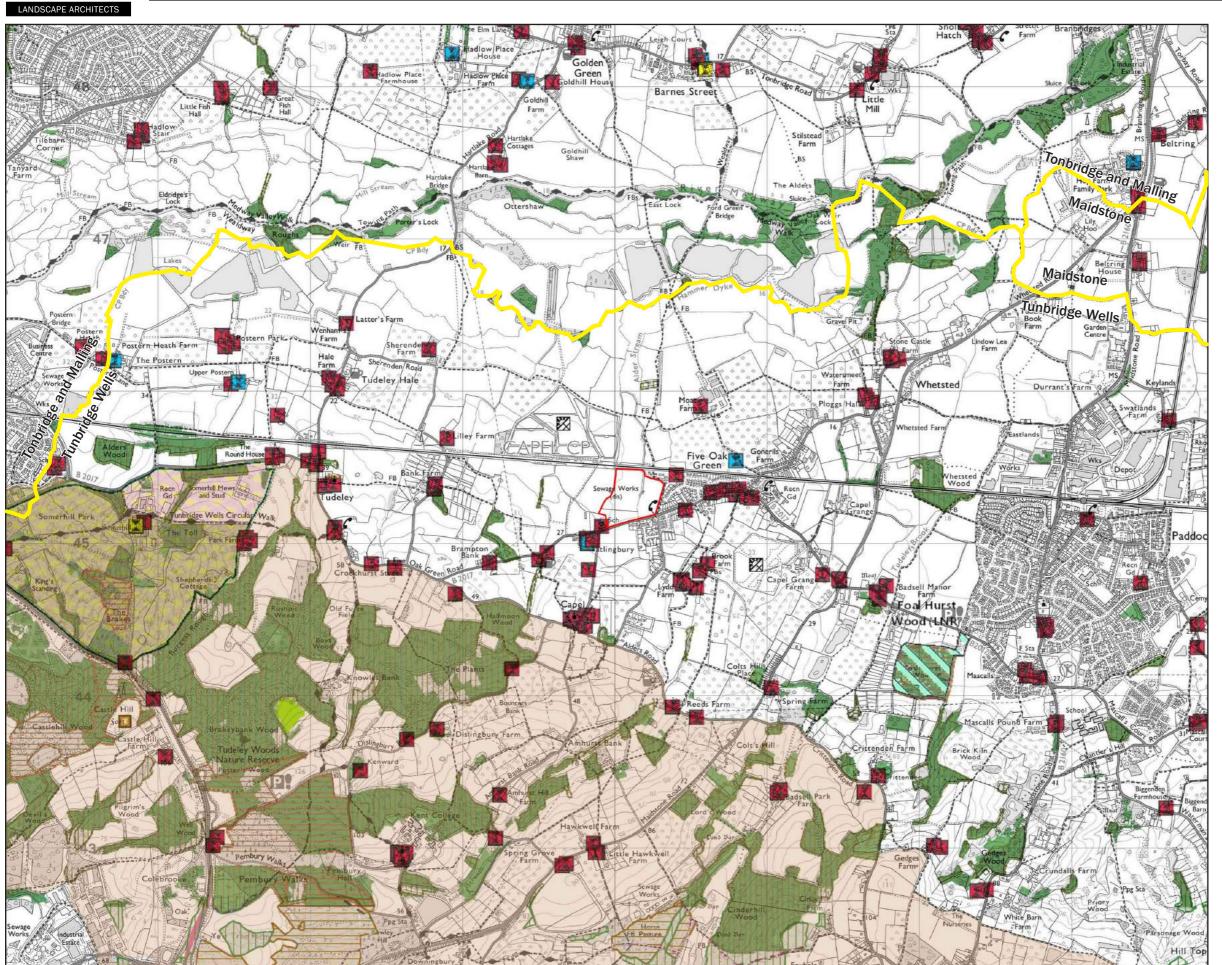

## **Statutory Designations**

Local Nature Reserves

## **Landscape Designations**

AONB - High Weald

## Heritage Designations

Grade 1 Listed Building

Grade II\* Listed Building

Grade II Listed Building

Registered Park and Garden

## **Habitat Designations**

Priority Habitat Inventory -Deciduous Woodland

Priority Habitat Inventory - Grassland Lowland Meadows

Ancient and Semi Natural Woodland

Ancient replanted Woodland

Priority Habitat -Wood Pasture and Parkland

Project: Land at Finches Farm, Five Oak Green Road Client: Rydon Homes Ltd. Date: January 2024 Scale: 1:25,000 @ A3 Status: FINAL