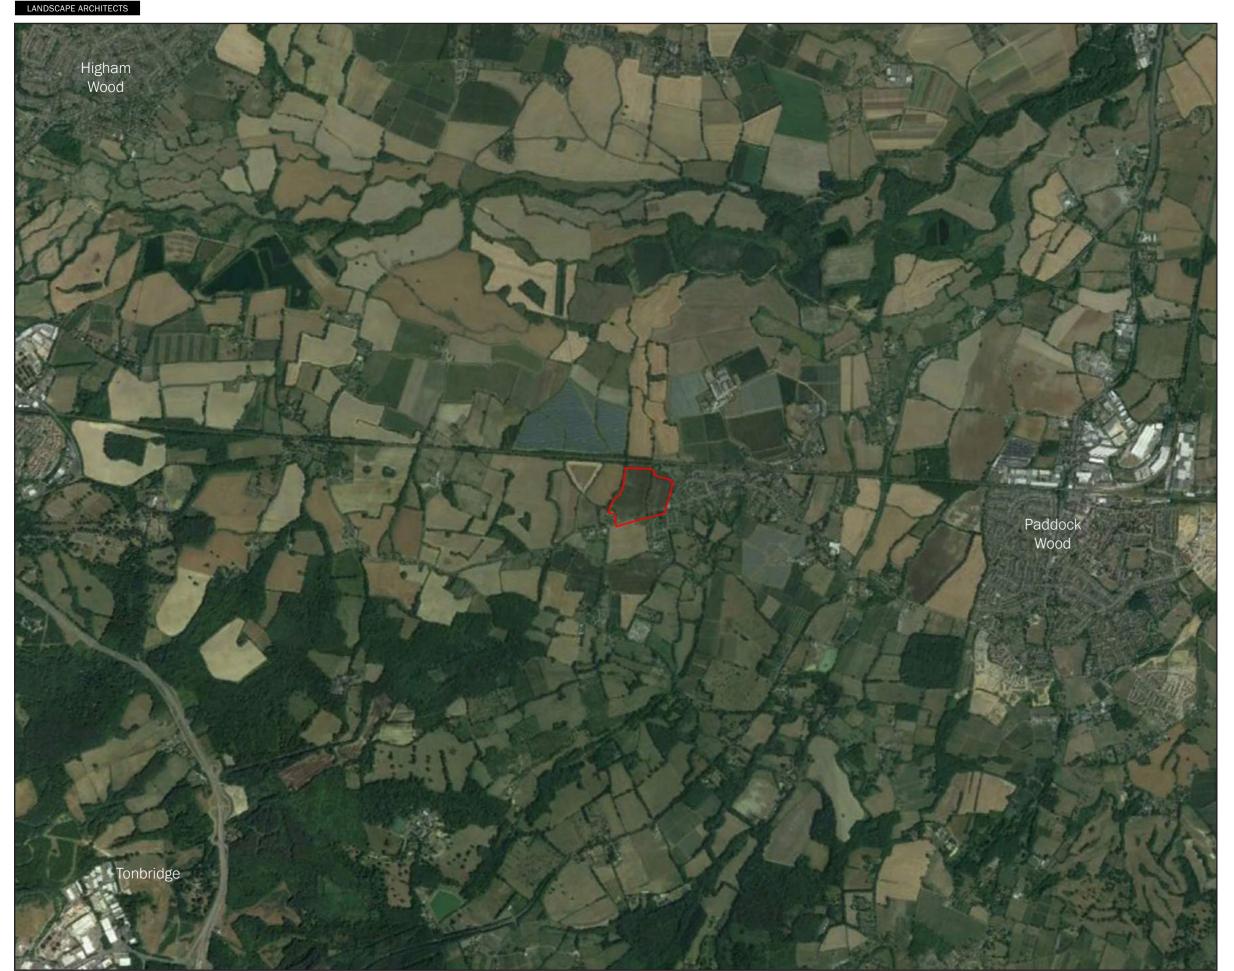

Office@liziake.com www.liziake.c

Site Location

1.5km

Project: Land at Finches Farm, Five Oak Green Road Client: Rydon Homes Ltd. Date: January 2024 Scale: 1:25,000 @ A3 Status: FINAL

Site Location

Metropolitan Green Belt