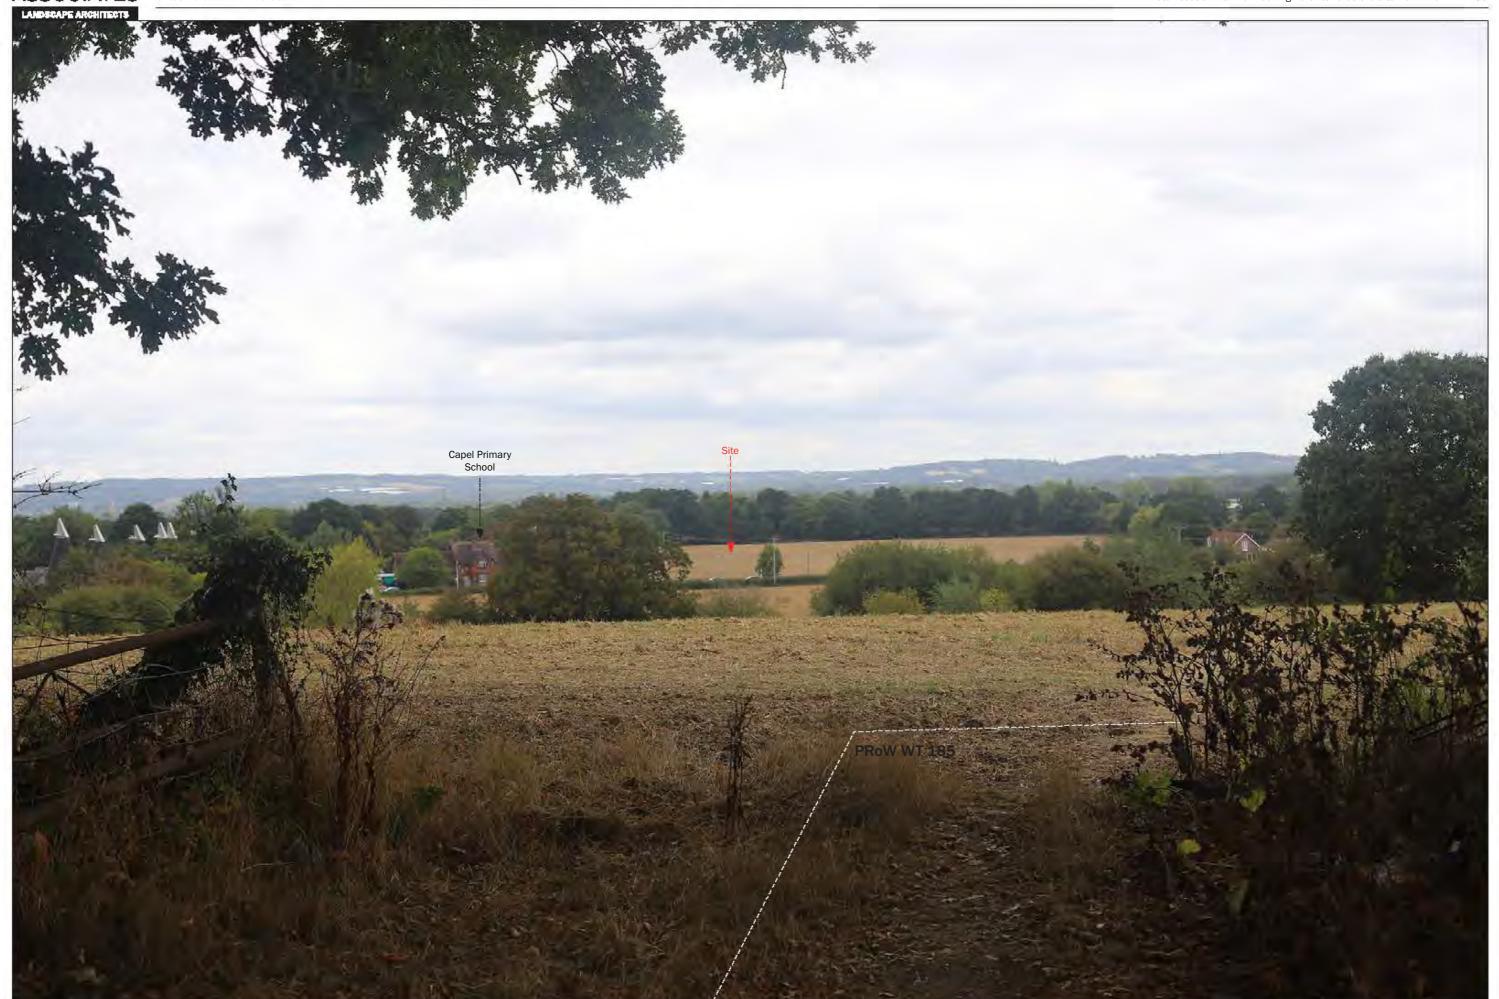

office@lizlake.com www.lizlake.com

Contextual panorama

Visualisation Type: Type 1 Date: 13.09.23 Looking direction: South Projection: Planar

Photographic Sheets
Photo Location 5: View looking south towards the Site along PRoW Footpath WT 158