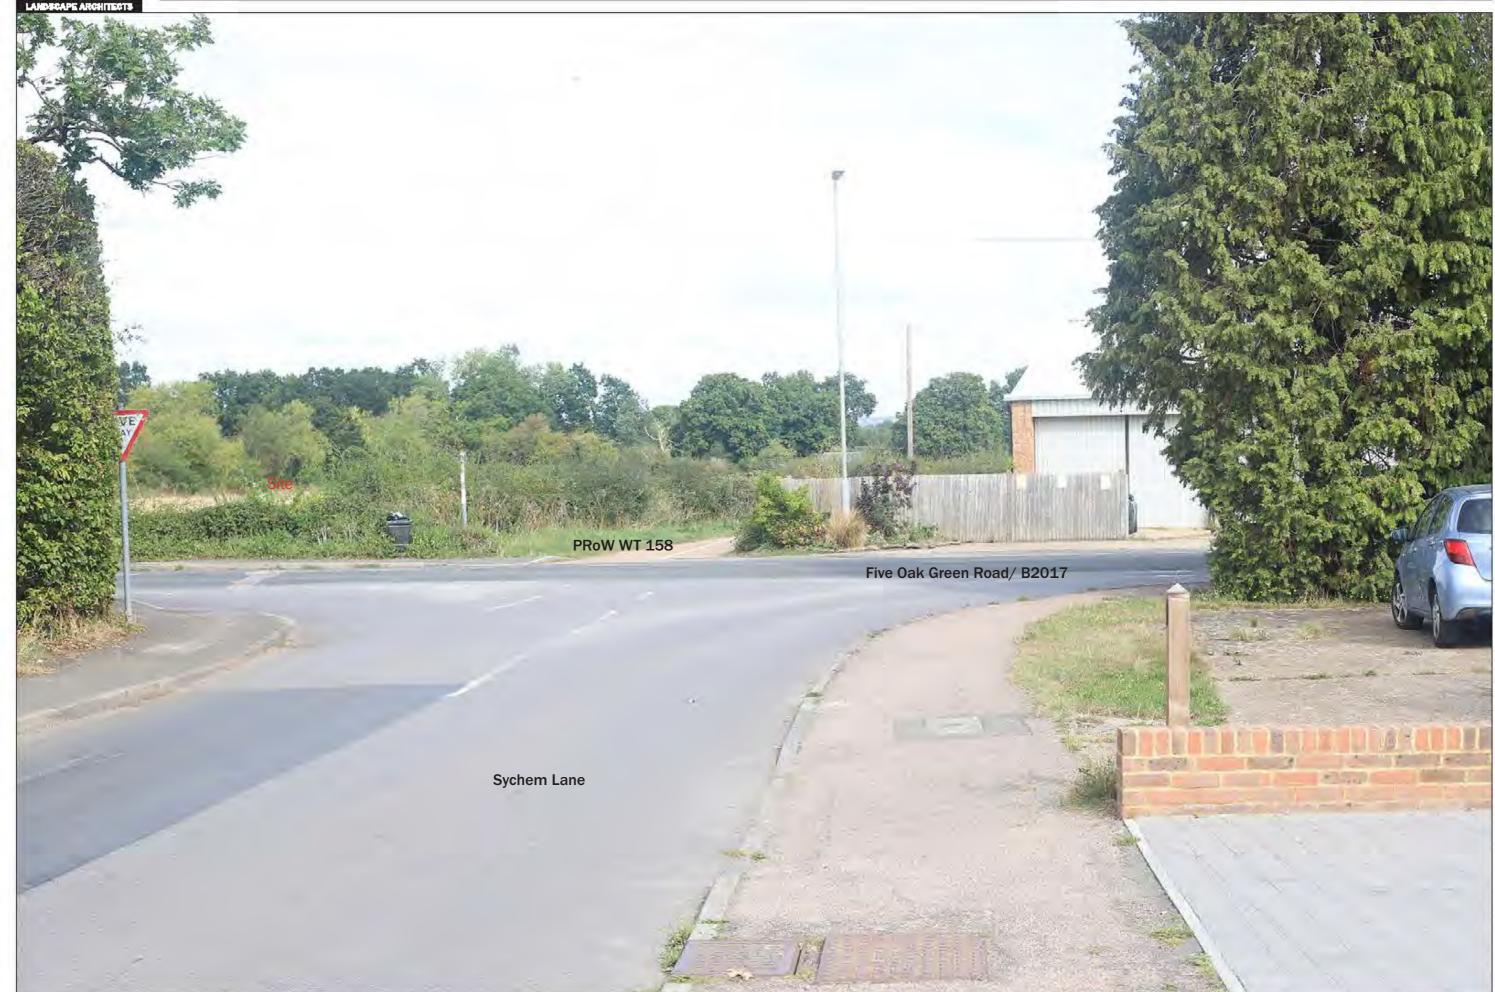

office@lizlake.com www.lizlake.com

Contextual panorama

Visualisation Type: Type 1 Date: 13.09.23 Looking direction: South Projection: Planar

Photographic Sheets
Photo Location 5: View looking south towards the Site along PRoW Footpath WT 158

Project: 2739 Land at Finches Farm, Five Oak Green Road | Client: Rydon Homes Ltd | Date: October 2023 | Status: DRAFT

Contextual panorama

Visualisation Type: Type 1
Date: 13.09.23
Looking direction: North east
Projection: Planar
Camera: Canon EOS 6D