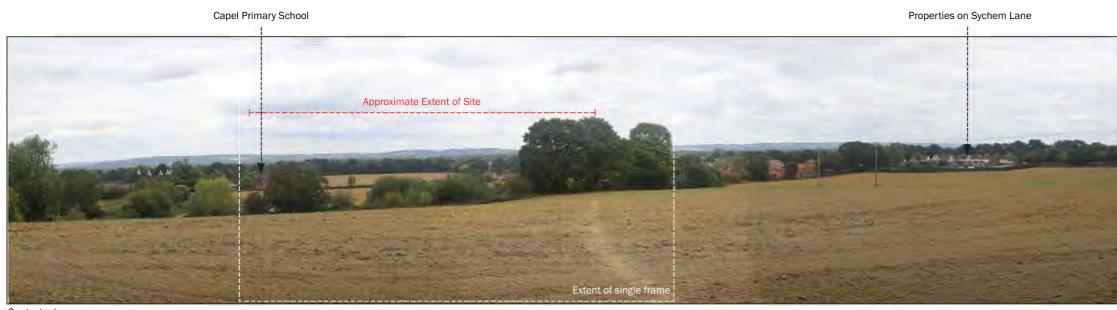

HFoV (for single frame): 39.6 degrees Enlargement Factor: 100% @ A3

Contextual panorama

Visualisation Type: Type 1 Date: 13.09.23 Looking direction: North Projection: Planar

Photographic Sheets
Photo Location 4: View looking north directly into the Site from along Five Oak Green Road/ B2017 office@lizlake.com www.lizlake.com