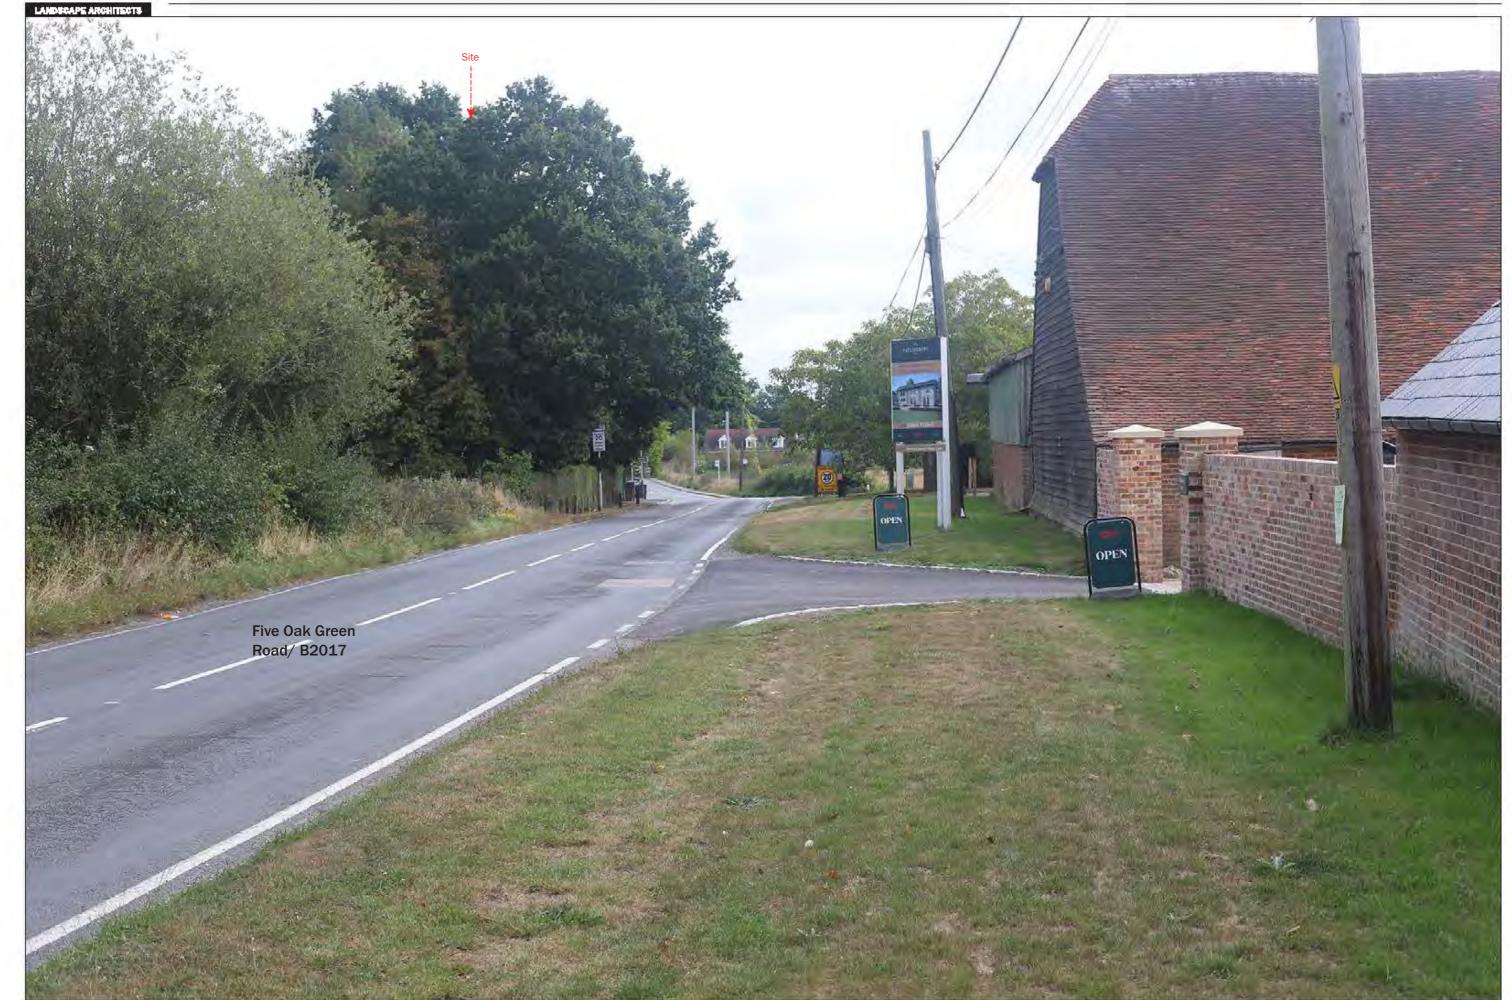

HFoV (for single frame): 39.6 degrees Enlargement Factor: 100% @ A3

Contextual panorama

Visualisation Type: Type 1 Date: 13.09.23 Looking direction: North Projection: Planar

Photographic Sheets
Photo Location 4: View looking north directly into the Site from along Five Oak Green Road/ B2017 office@lizlake.com www.lizlake.com