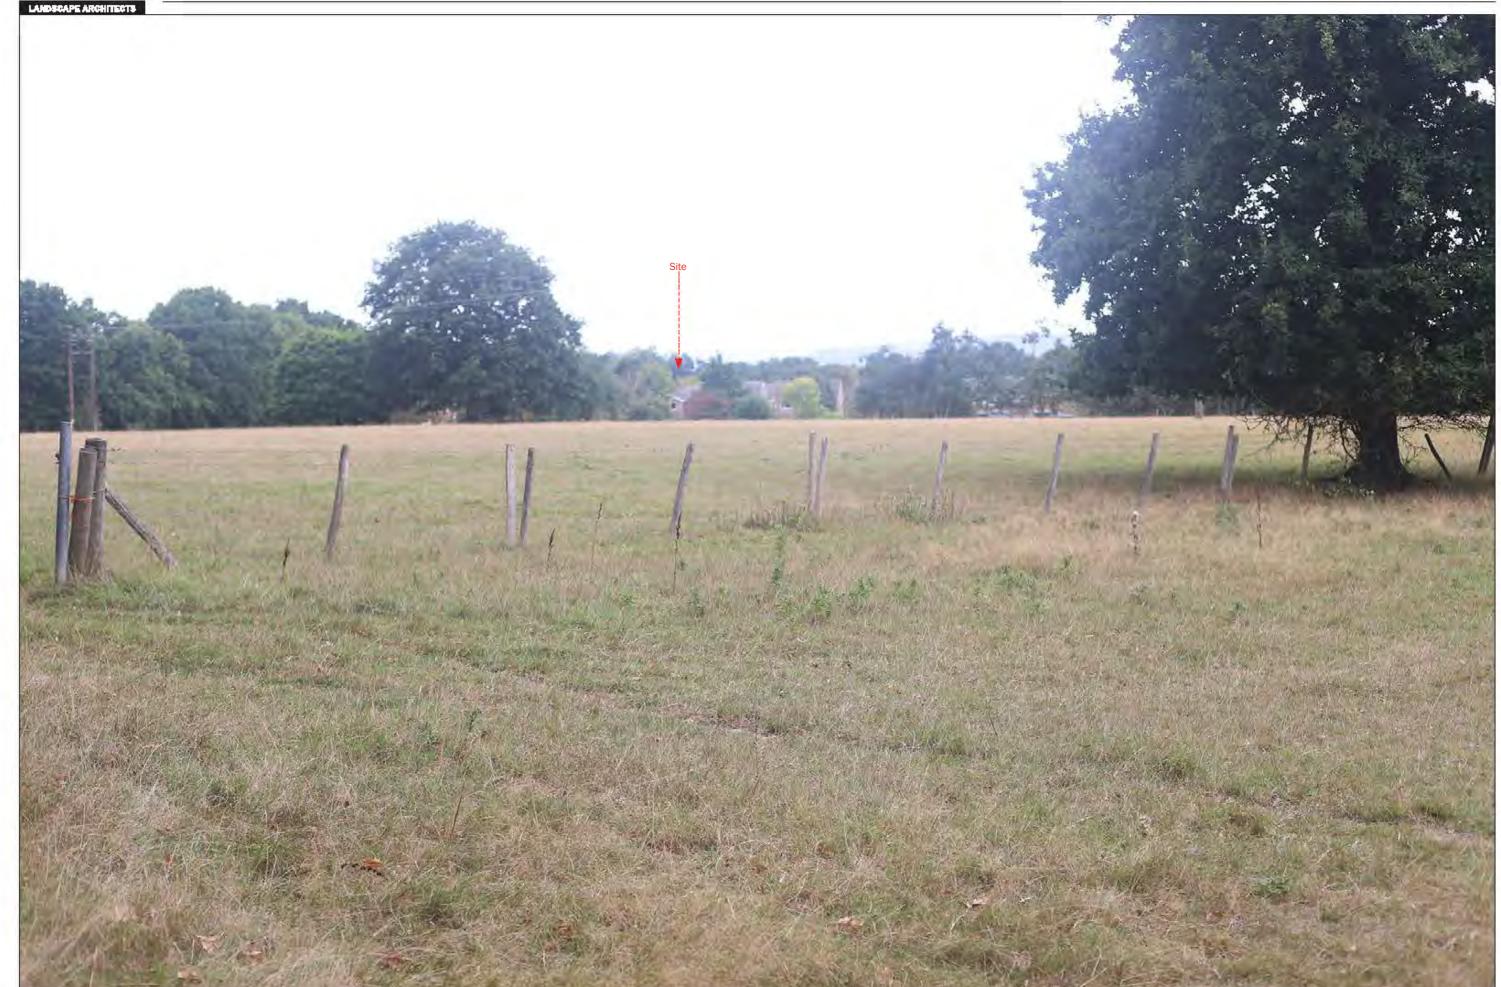

office@lizlake.com www.lizlake.com

Contextual panorama

Visualisation Type: Type 1 Date: 13.09.23 Looking direction: South Projection: Planar

Photographic Sheets
Photo Location 5: View looking south towards the Site along PRoW Footpath WT 158

Project: 2739 Land at Finches Farm, Five Oak Green Road | Client: Rydon Homes Ltd | Date: October 2023 | Status: DRAFT

Contextual panorama

Visualisation Type: Type 1
Date: 13.09.23
Looking direction: North east
Projection: Planar
Camera: Canon EOS 6D