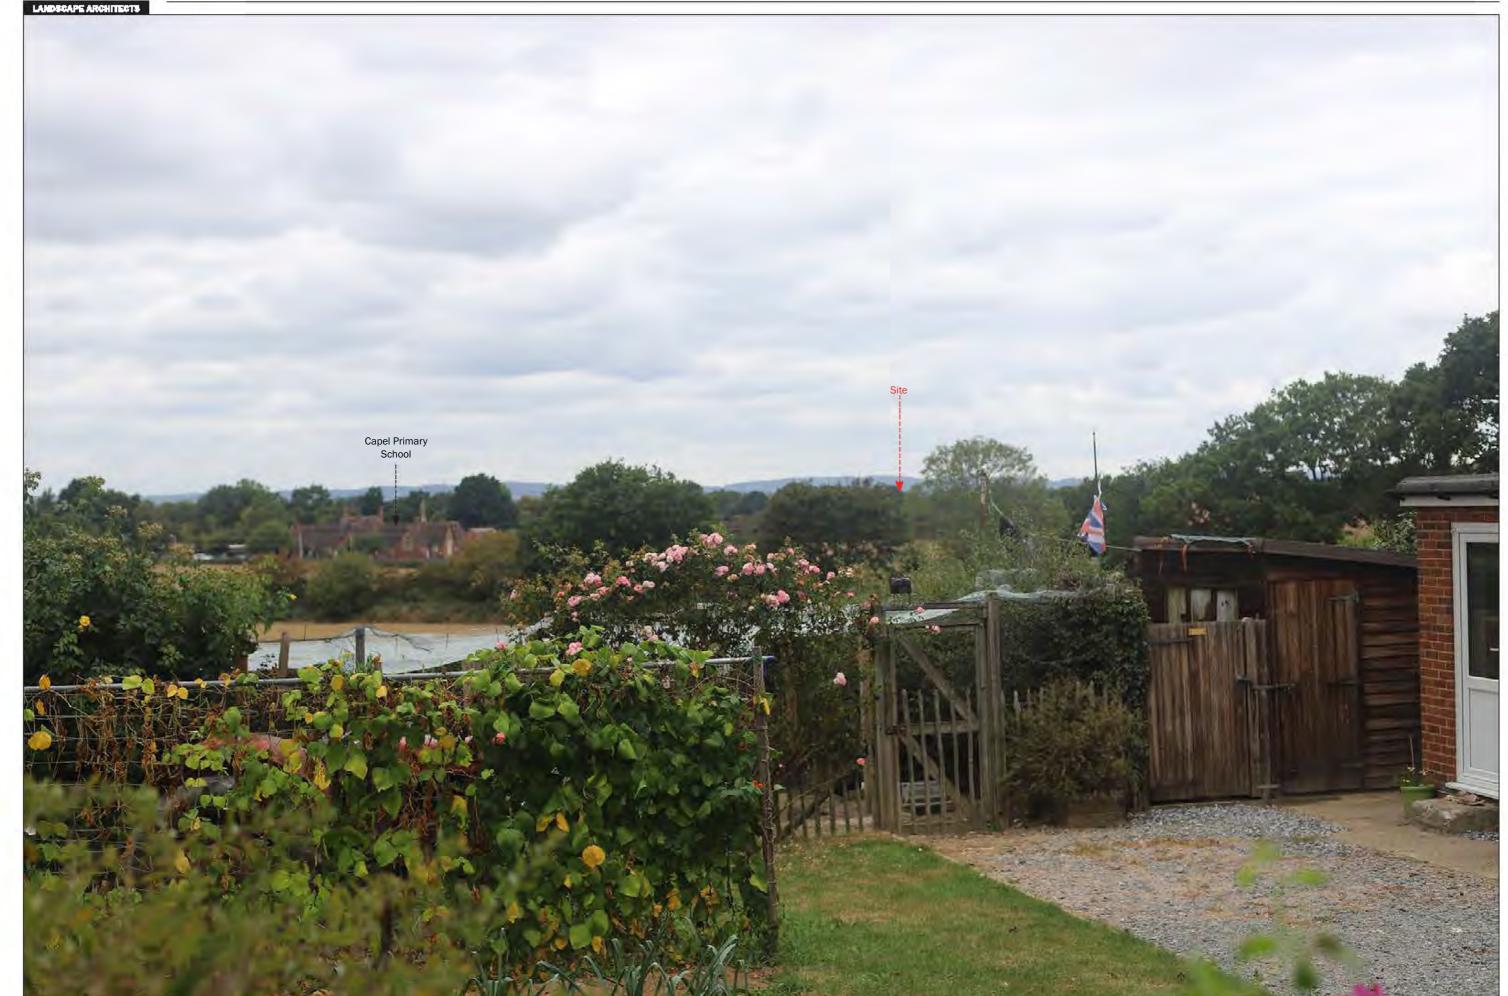

Contextual panorama

Visualisation Type: Type 1 Date: 13.09.23 Looking direction: South west Projection: Planar

Contextual panorama

Visualisation Type: Type 1 Date: 13.09.23 Looking direction: North Projection: Planar Camera: Canon EOS 6D Focal length: 50mm