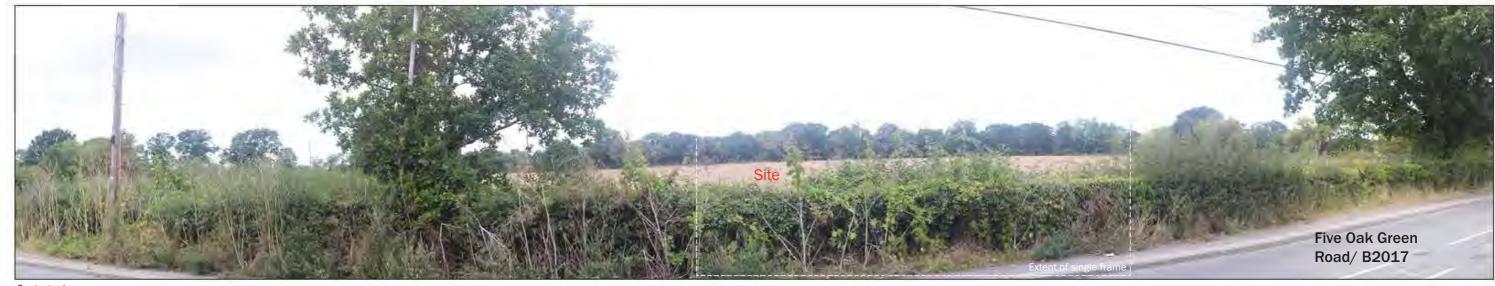

HFoV (for single frame): 39.6 degrees Enlargement Factor: 100% @ A3

Contextual panorama

Visualisation Type: Type 1 Date: 13.09.23 Looking direction: North Projection: Planar

Photographic Sheets
Photo Location 4: View looking north directly into the Site from along Five Oak Green Road/ B2017 office@lizlake.com www.lizlake.com

office@lizlake.com www.lizlake.com

Contextual panorama

Visualisation Type: Type 1 Date: 13.09.23 Looking direction: South Projection: Planar

Photographic Sheets
Photo Location 5: View looking south towards the Site along PRoW Footpath WT 158