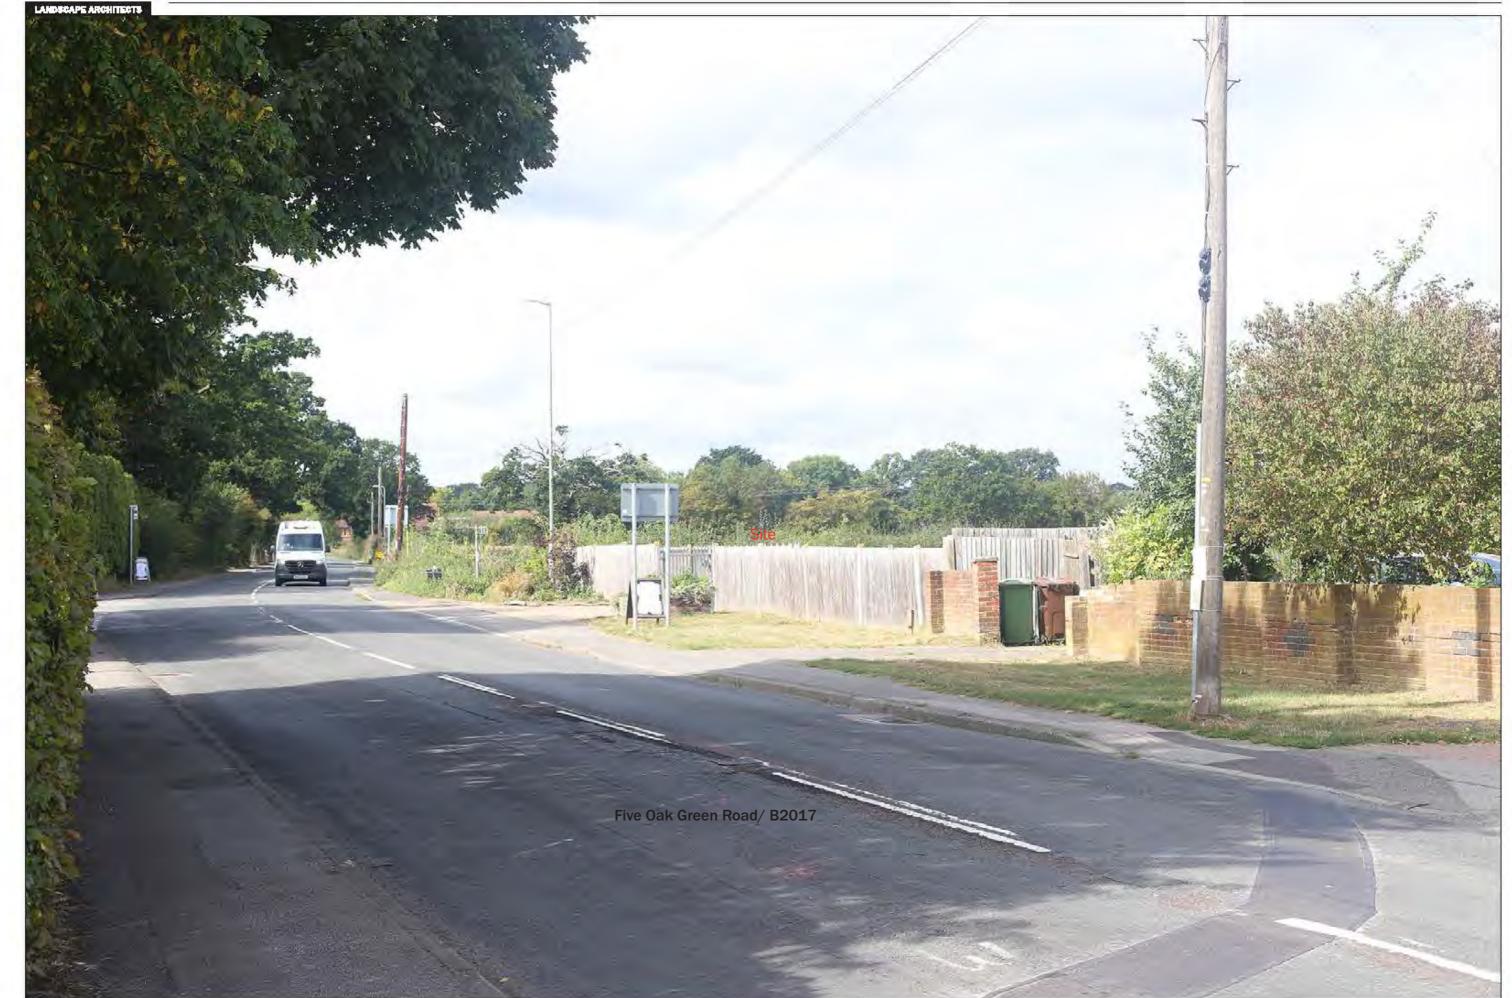

HFoV (for single frame): 39.6 degrees Enlargement Factor: 100% @ A3

Contextual panorama

Visualisation Type: Type 1 Date: 13.09.23 Looking direction: North Projection: Planar

Photographic Sheets
Photo Location 4: View looking north directly into the Site from along Five Oak Green Road/ B2017 office@lizlake.com www.lizlake.com

office@lizlake.com www.lizlake.com

Contextual panorama

Visualisation Type: Type 1 Date: 13.09.23 Looking direction: South Projection: Planar

Photographic Sheets
Photo Location 5: View looking south towards the Site along PRoW Footpath WT 158