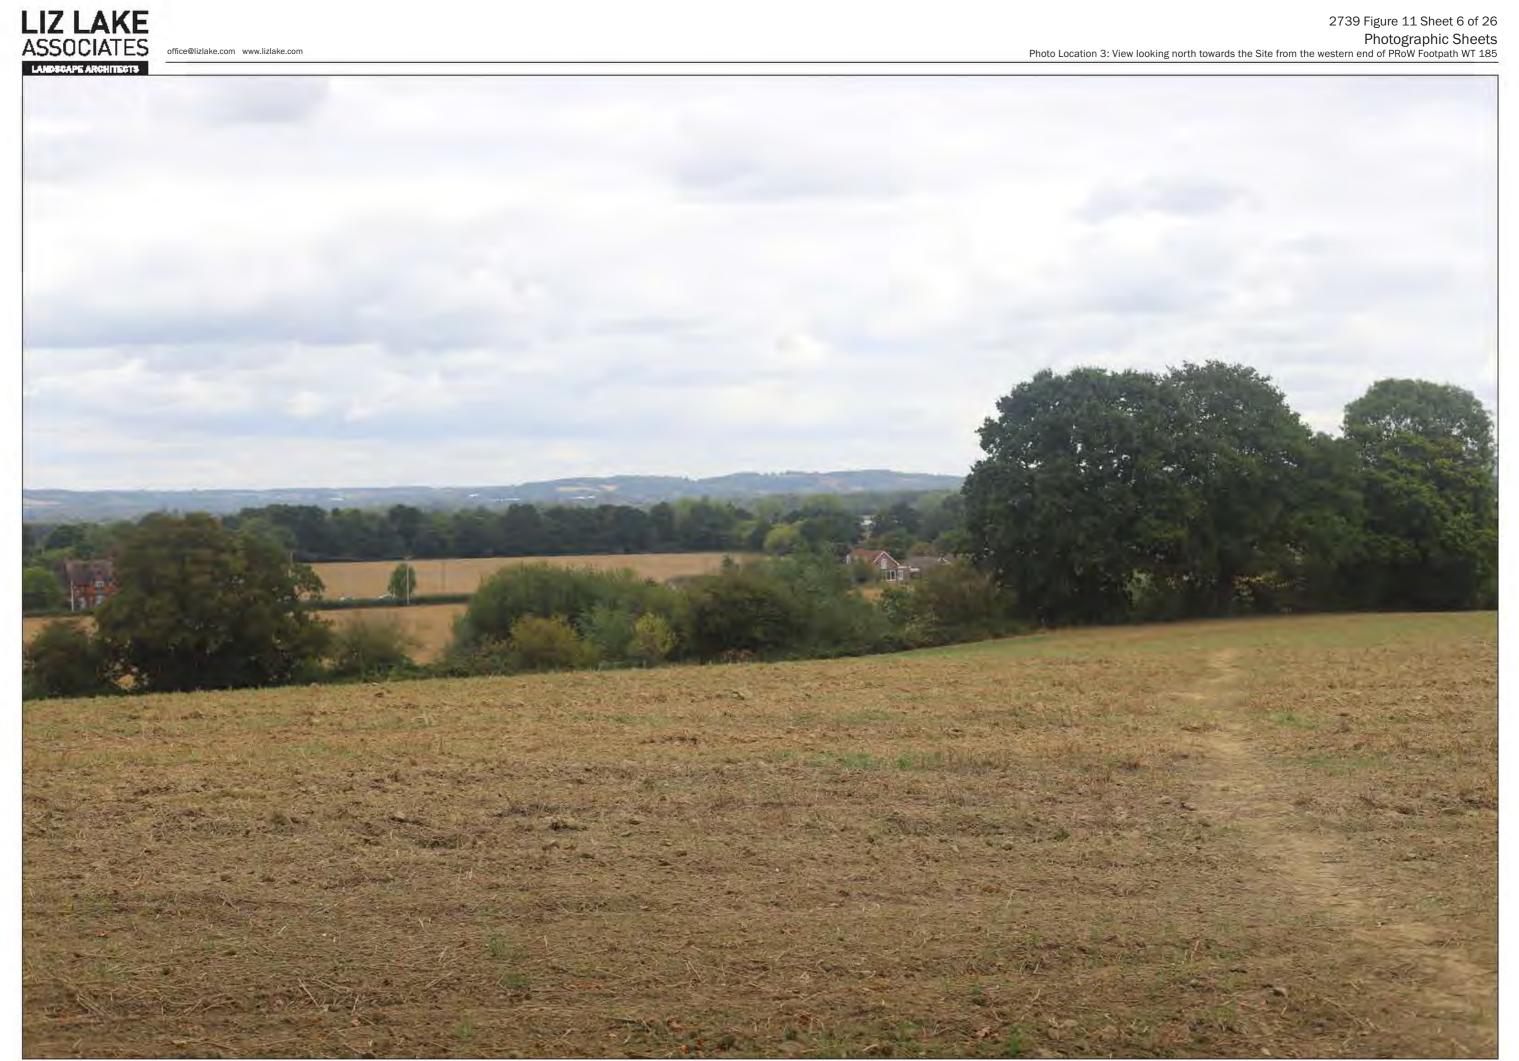

HFoV (for single frame): 39.6 degrees Enlargement Factor: 100% @ A3

Contextual panorama

Visualisation Type: Type 1 Date: 13.09.23 Looking direction: North Projection: Planar

Photographic Sheets
Photo Location 4: View looking north directly into the Site from along Five Oak Green Road/ B2017 office@lizlake.com www.lizlake.com