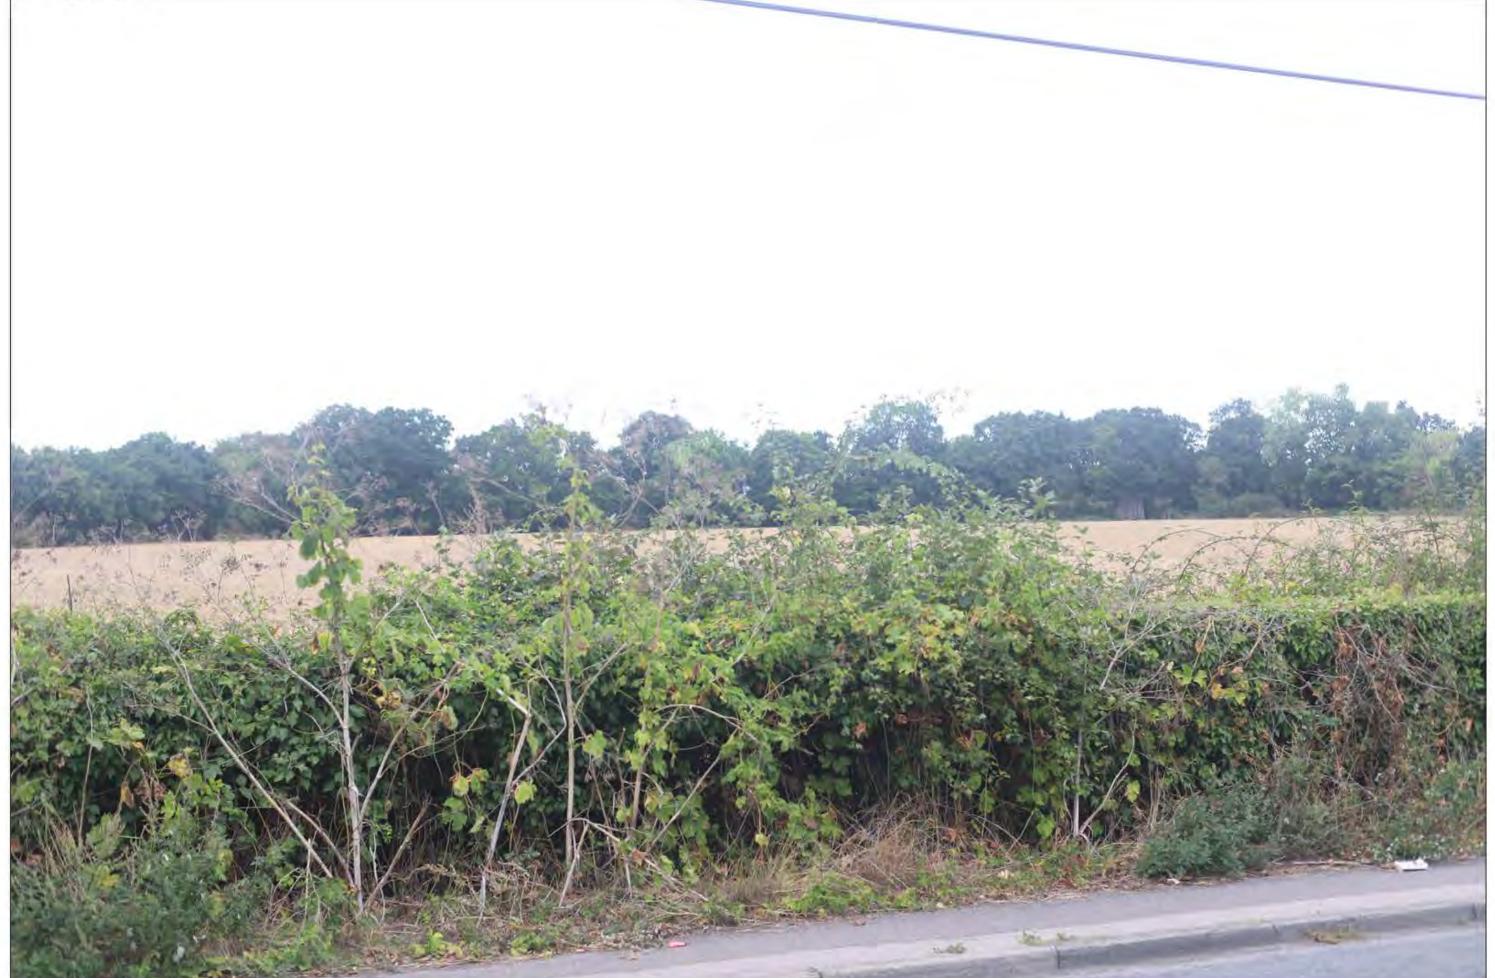

HFoV (for single frame): 39.6 degrees Enlargement Factor: 100% @ A3

Contextual panorama

Visualisation Type: Type 1 Date: 13.09.23 Looking direction: North Projection: Planar

Photographic Sheets
Photo Location 4: View looking north directly into the Site from along Five Oak Green Road/ B2017 office@lizlake.com www.lizlake.com

office@lizlake.com www.lizlake.com

Contextual panorama

Visualisation Type: Type 1 Date: 13.09.23 Looking direction: South Projection: Planar

Photographic Sheets
Photo Location 5: View looking south towards the Site along PRoW Footpath WT 158