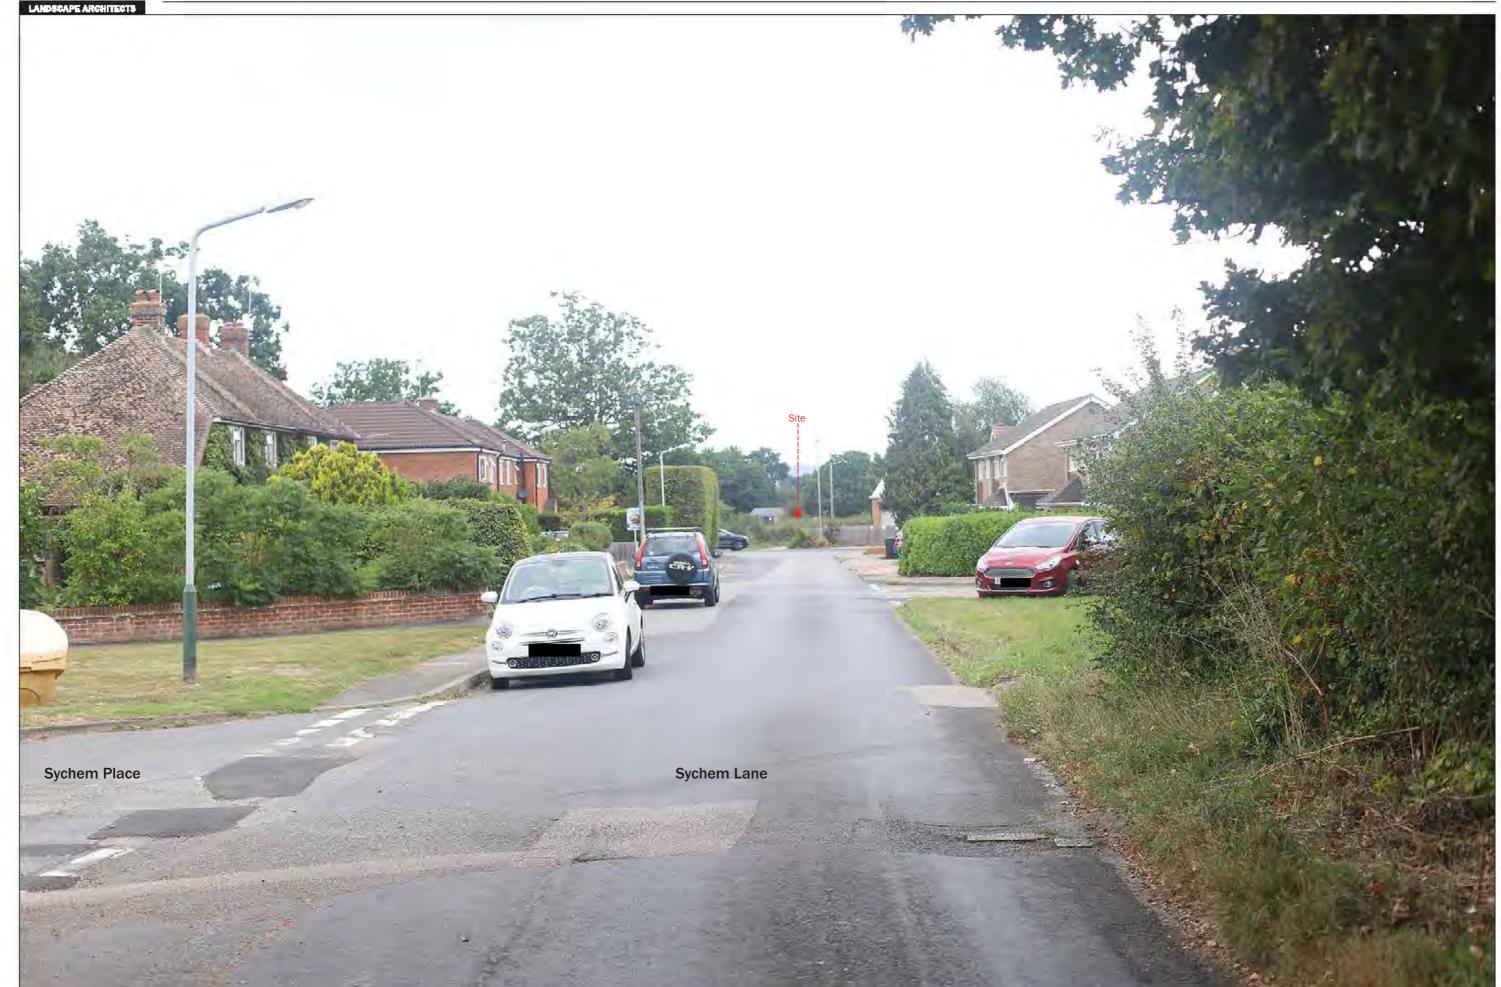

HFoV (for single frame): 39.6 degrees Enlargement Factor: 100% @ A3

Contextual panorama

Visualisation Type: Type 1 Date: 13.09.23 Looking direction: North Projection: Planar

Photographic Sheets
Photo Location 4: View looking north directly into the Site from along Five Oak Green Road/ B2017 office@lizlake.com www.lizlake.com

office@lizlake.com www.lizlake.com

Contextual panorama

Visualisation Type: Type 1 Date: 13.09.23 Looking direction: South Projection: Planar

Photographic Sheets
Photo Location 5: View looking south towards the Site along PRoW Footpath WT 158