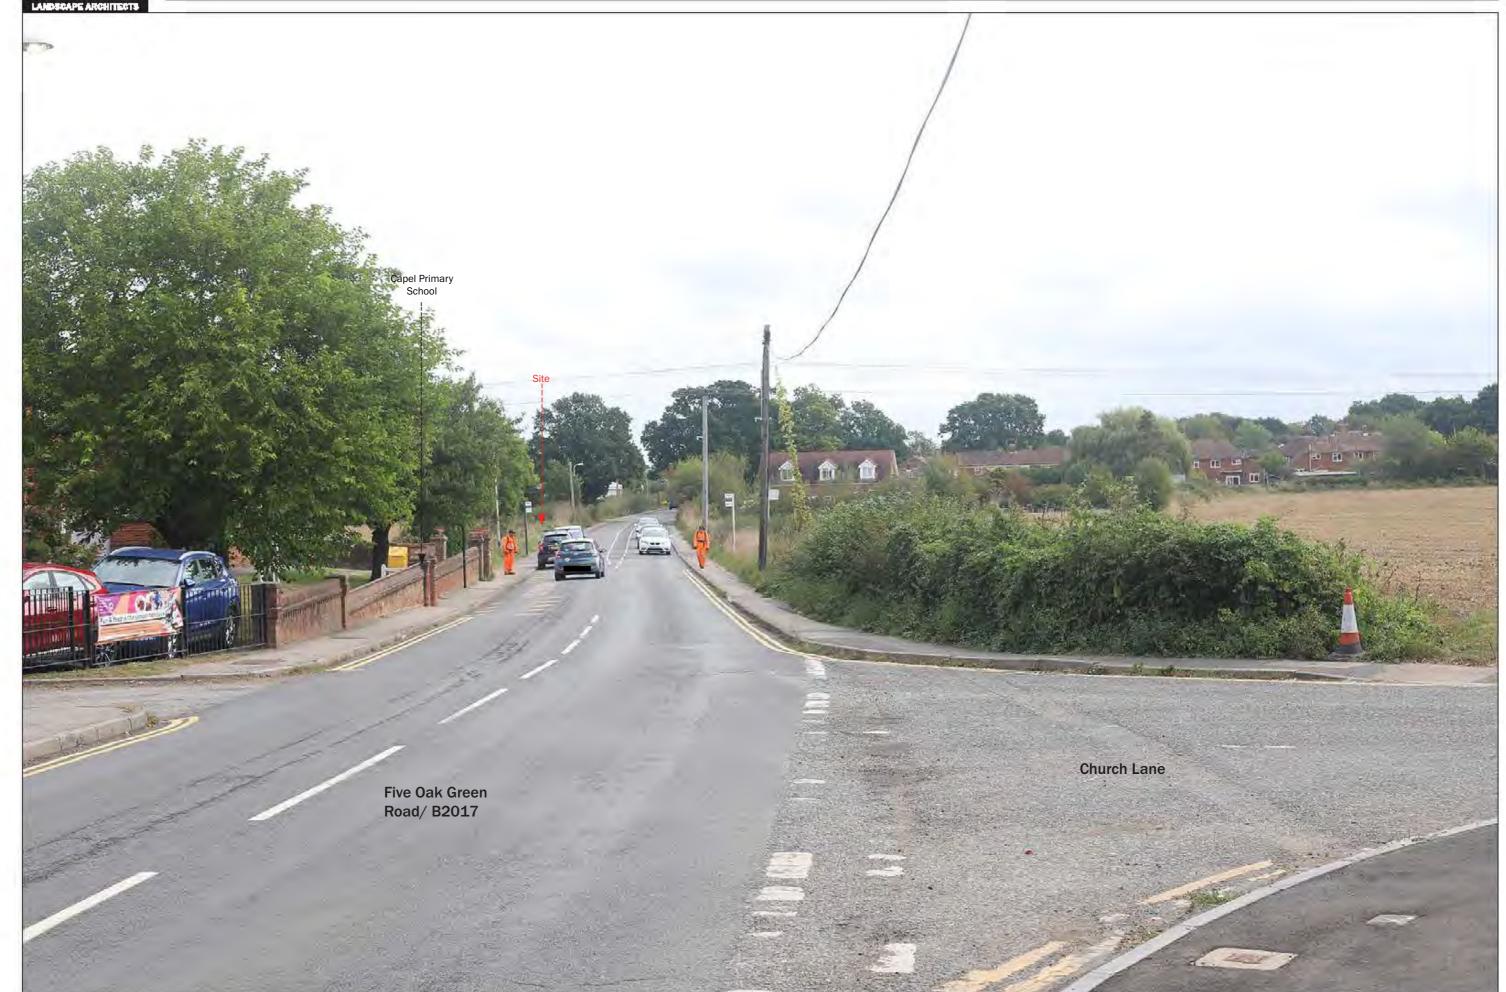

HFoV (for single frame): 39.6 degrees Enlargement Factor: 100% @ A3

Contextual panorama

Visualisation Type: Type 1 Date: 13.09.23 Looking direction: North Projection: Planar

Photographic Sheets
Photo Location 4: View looking north directly into the Site from along Five Oak Green Road/ B2017 office@lizlake.com www.lizlake.com