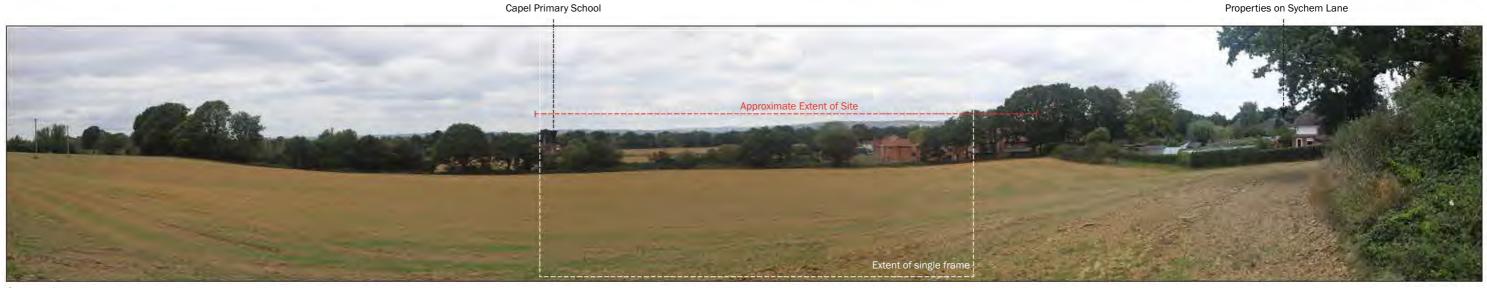

Project: 2739 Land at Finches Farm, Five Oak Green Road | Client: Rydon Homes Ltd | Date: October 2023 | Status: DRAFT

Contextual panorama

Visualisation Type: Type 1
Date: 13.09.23
Looking direction: North east
Projection: Planar
Camera: Canon EOS 6D