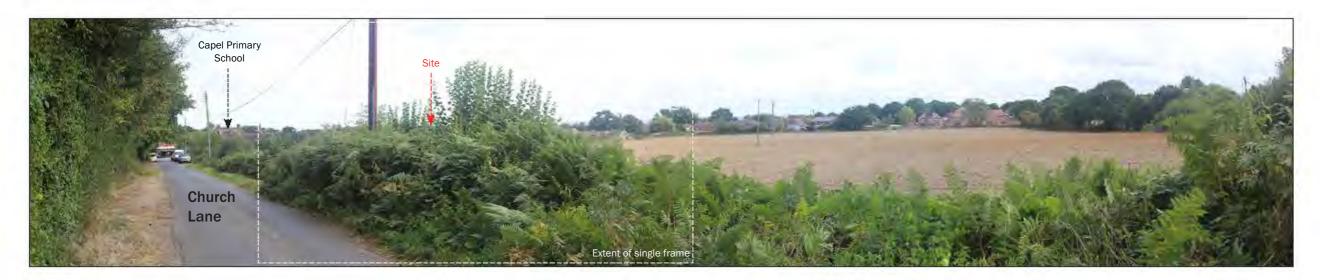

HFoV (for single frame): 39.6 degrees Enlargement Factor: 100% @ A3

Contextual panorama

Visualisation Type: Type 1 Date: 13.09.23 Looking direction: North Projection: Planar

Photographic Sheets
Photo Location 4: View looking north directly into the Site from along Five Oak Green Road/ B2017 office@lizlake.com www.lizlake.com