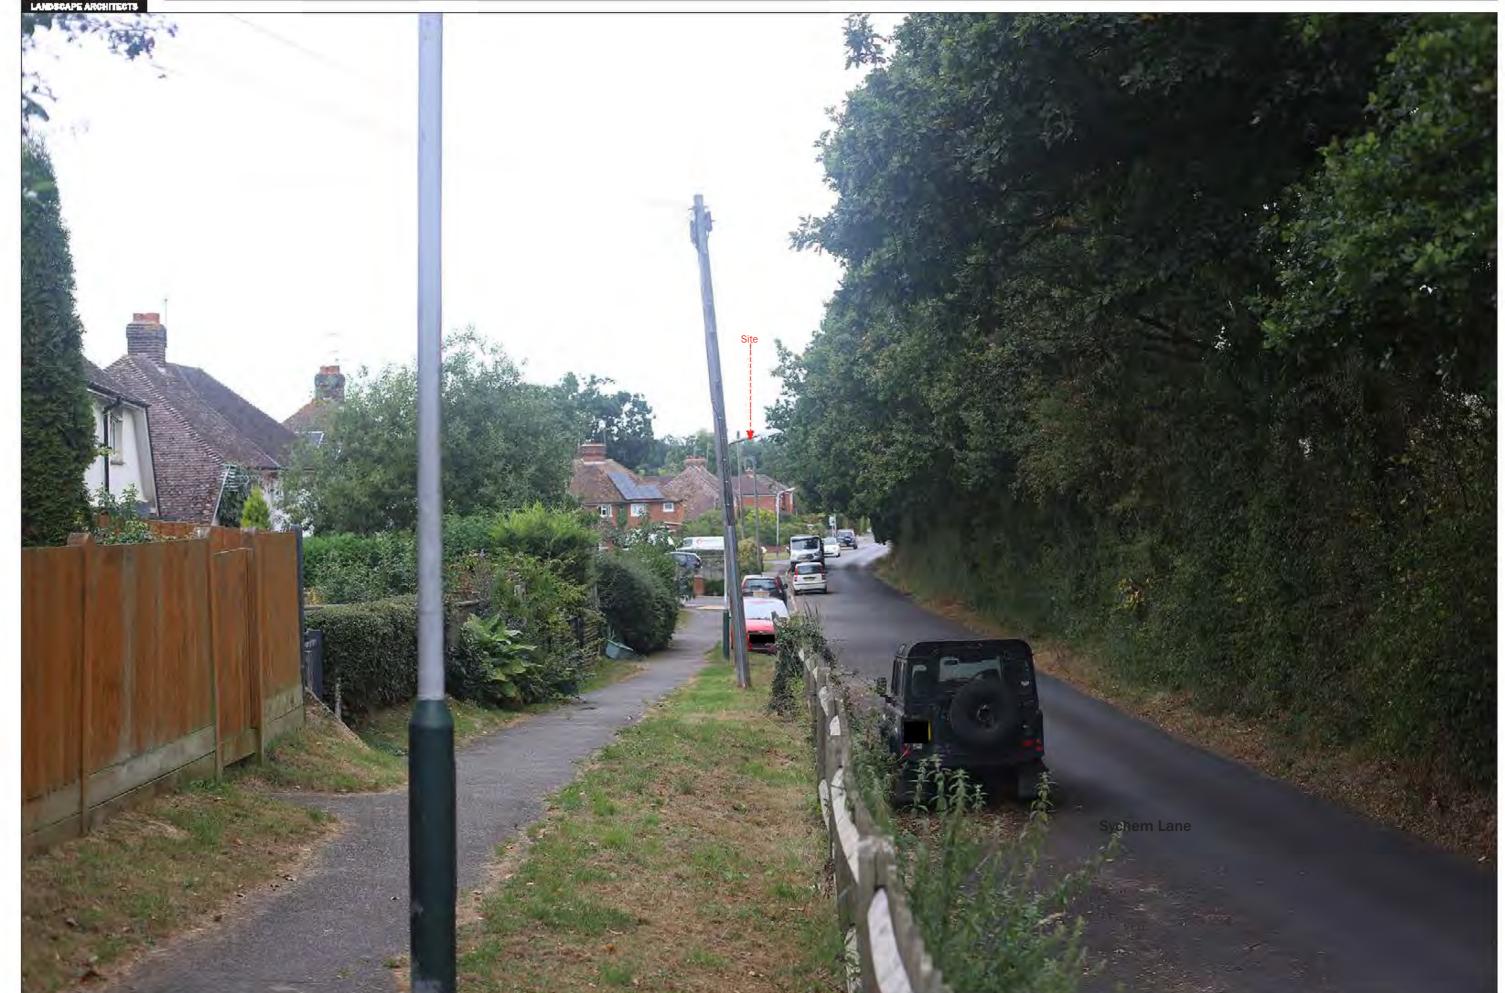

king north directly into the Site from along Five Oak Green Road/ B2017 office@lizlake.com www.lizlake.com



office@lizlake.com www.lizlake.com



Contextual panorama

Visualisation Type: Type 1 Date: 13.09.23 Looking direction: South Projection: Planar

Photographic Sheets
Photo Location 5: View looking south towards the Site along PRoW Footpath WT 158



Project: 2739 Land at Finches Farm, Five Oak Green Road | Client: Rydon Homes Ltd | Date: October 2023 | Status: DRAFT



Contextual panorama

Visualisation Type: Type 1
Date: 13.09.23
Looking direction: North east
Projection: Planar
Camera: Canon EOS 6D

office@lizlake.com www.lizlake.com



Project: 2739 Land at Finches Farm, Five Oak Green Road | Client: Rydon Homes Ltd | Date: October 2023 | Status: DRAFT