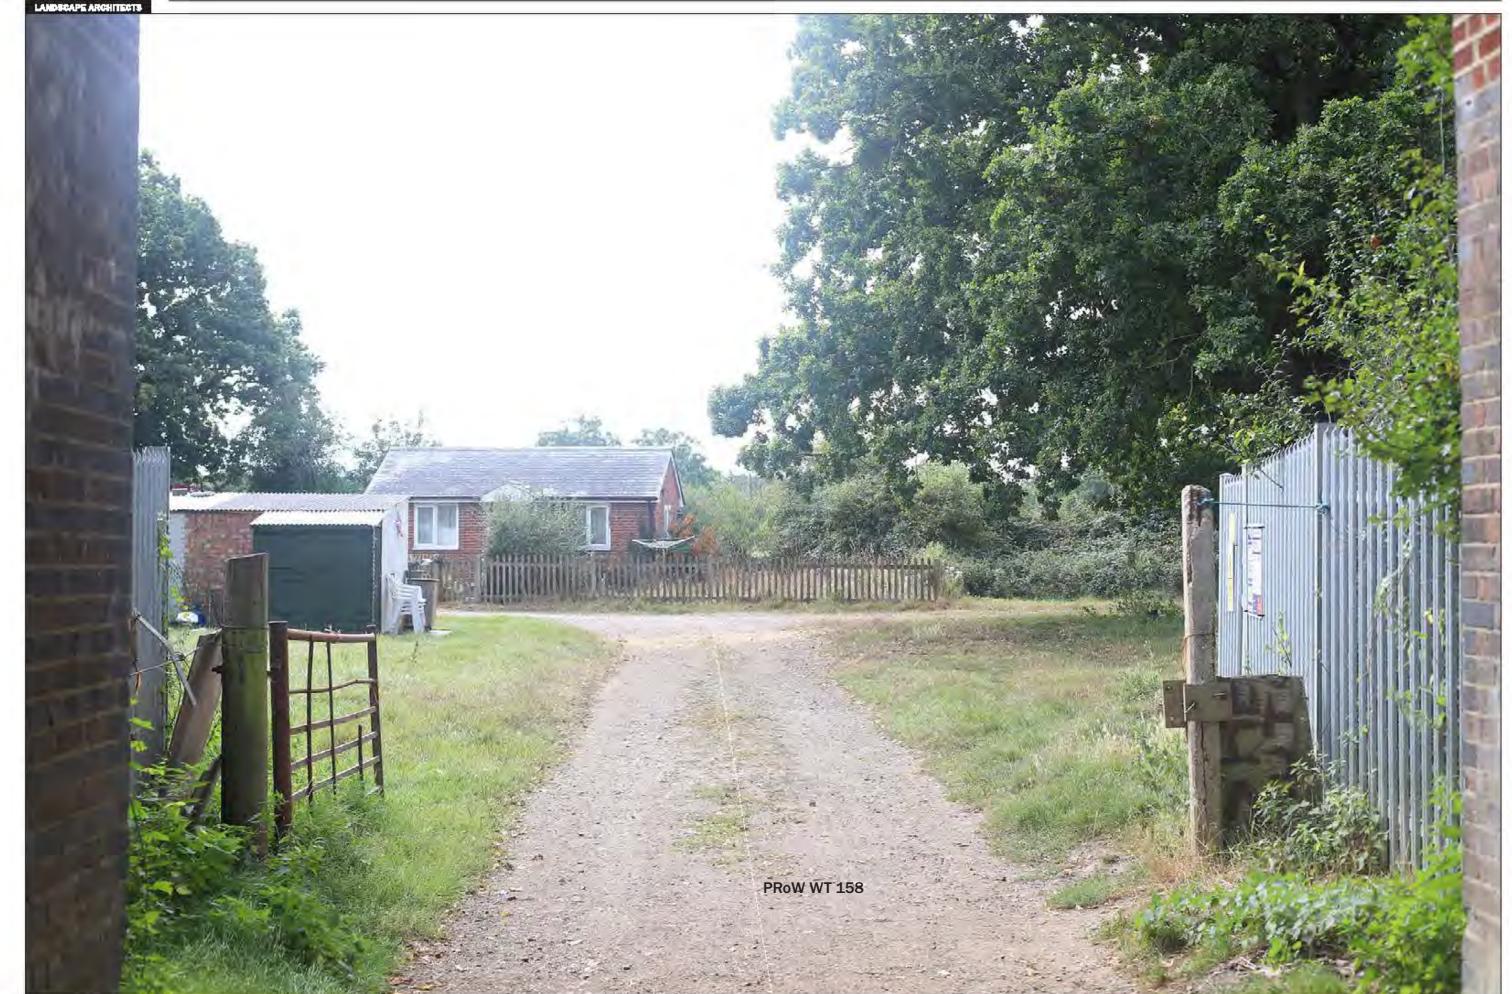

office@lizlake.com www.lizlake.com

Contextual panorama

Visualisation Type: Type 1 Date: 13.09.23 Looking direction: South Projection: Planar

Photographic Sheets
Photo Location 5: View looking south towards the Site along PRoW Footpath WT 158

Project: 2739 Land at Finches Farm, Five Oak Green Road | Client: Rydon Homes Ltd | Date: October 2023 | Status: DRAFT

Contextual panorama

Visualisation Type: Type 1
Date: 13.09.23
Looking direction: North east
Projection: Planar
Camera: Canon EOS 6D