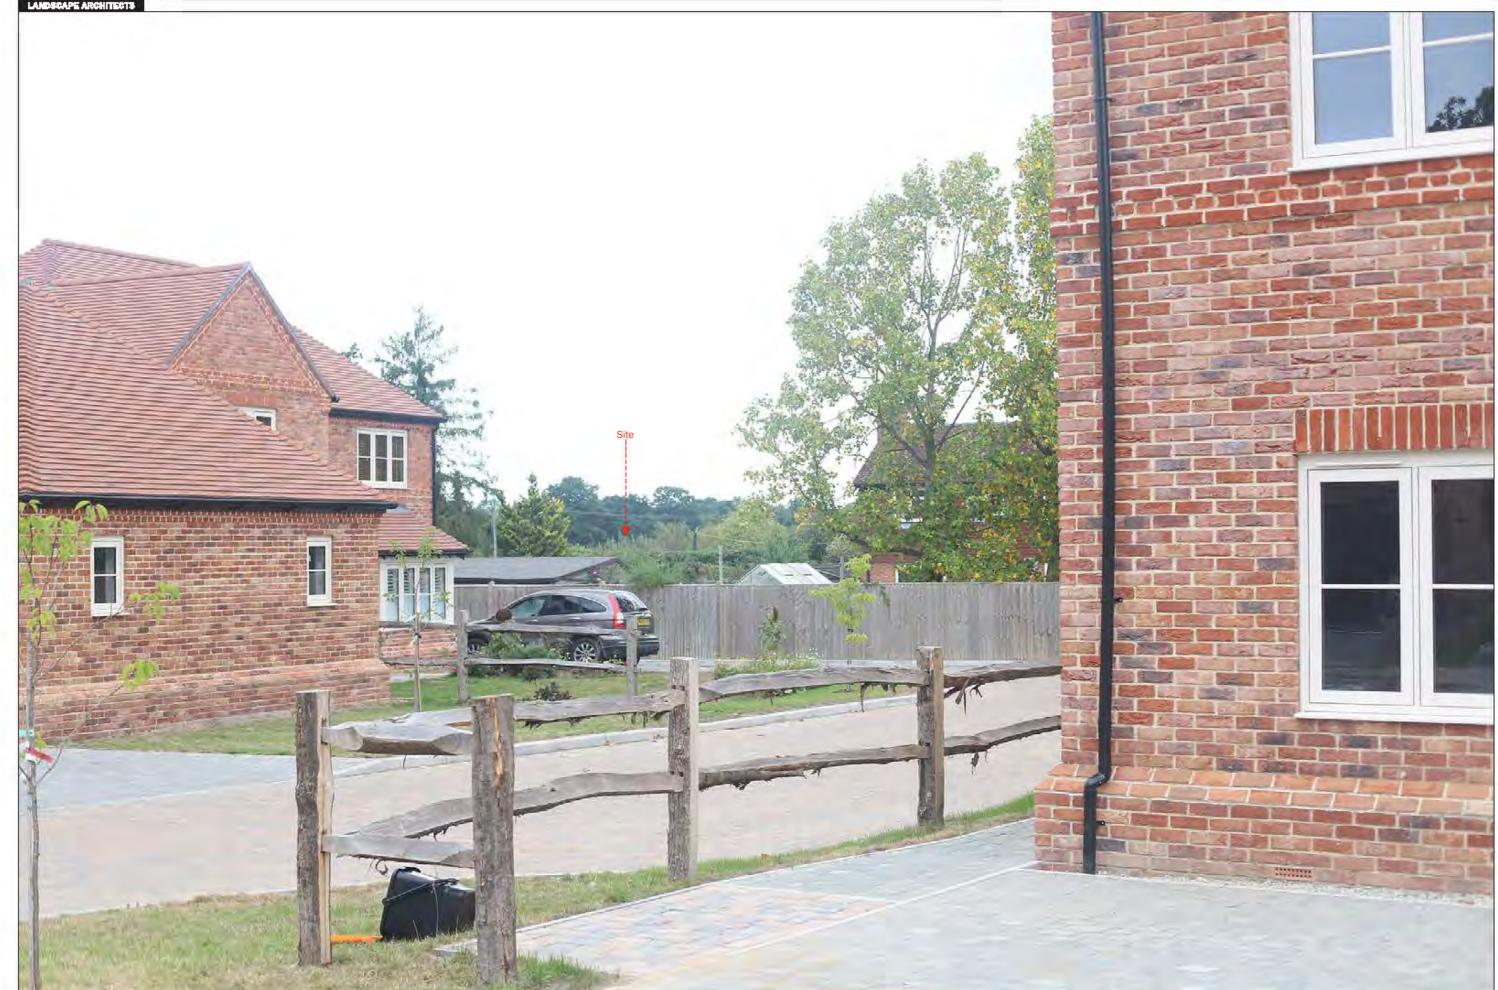

looking north directly into the Site from along Five Oak Green Road/ B2017 office@lizlake.com www.lizlake.com



office@lizlake.com www.lizlake.com



Contextual panorama

Visualisation Type: Type 1 Date: 13.09.23 Looking direction: South Projection: Planar

Photographic Sheets
Photo Location 5: View looking south towards the Site along PRoW Footpath WT 158



Project: 2739 Land at Finches Farm, Five Oak Green Road | Client: Rydon Homes Ltd | Date: October 2023 | Status: DRAFT



Contextual panorama

Visualisation Type: Type 1
Date: 13.09.23
Looking direction: North east
Projection: Planar
Camera: Canon EOS 6D

office@lizlake.com www.lizlake.com



Project: 2739 Land at Finches Farm, Five Oak Green Road | Client: Rydon Homes Ltd | Date: October 2023 | Status: DRAFT