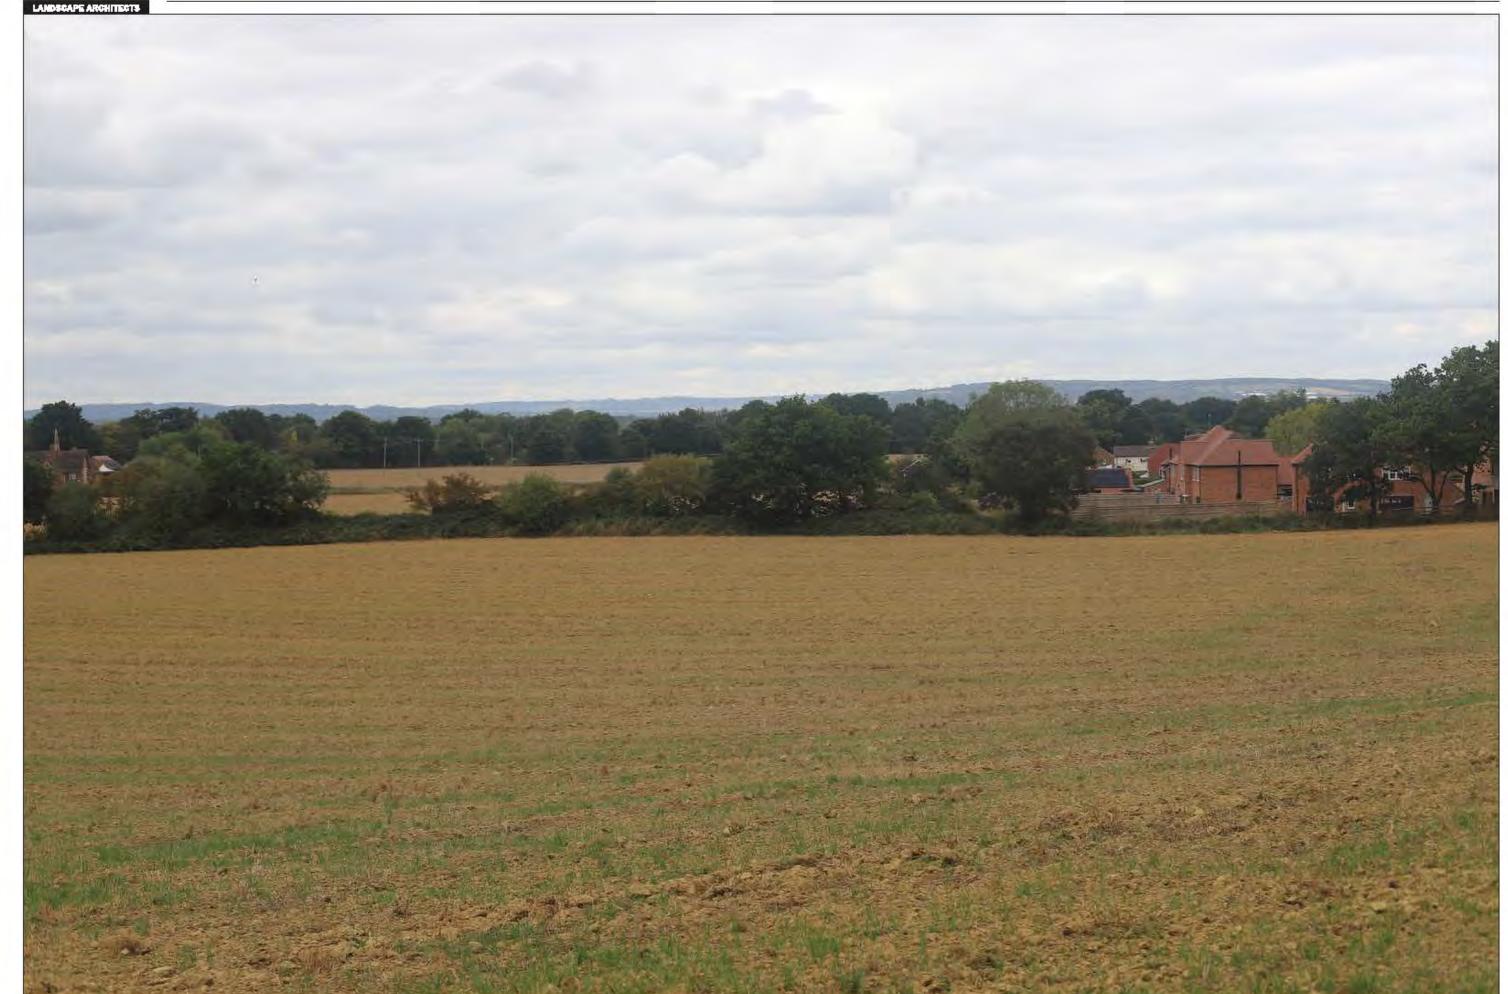

Project: 2739 Land at Finches Farm, Five Oak Green Road | Client: Rydon Homes Ltd | Date: October 2023 | Status: DRAFT

Contextual panorama

Visualisation Type: Type 1
Date: 13.09.23
Looking direction: North east
Projection: Planar
Camera: Canon EOS 6D