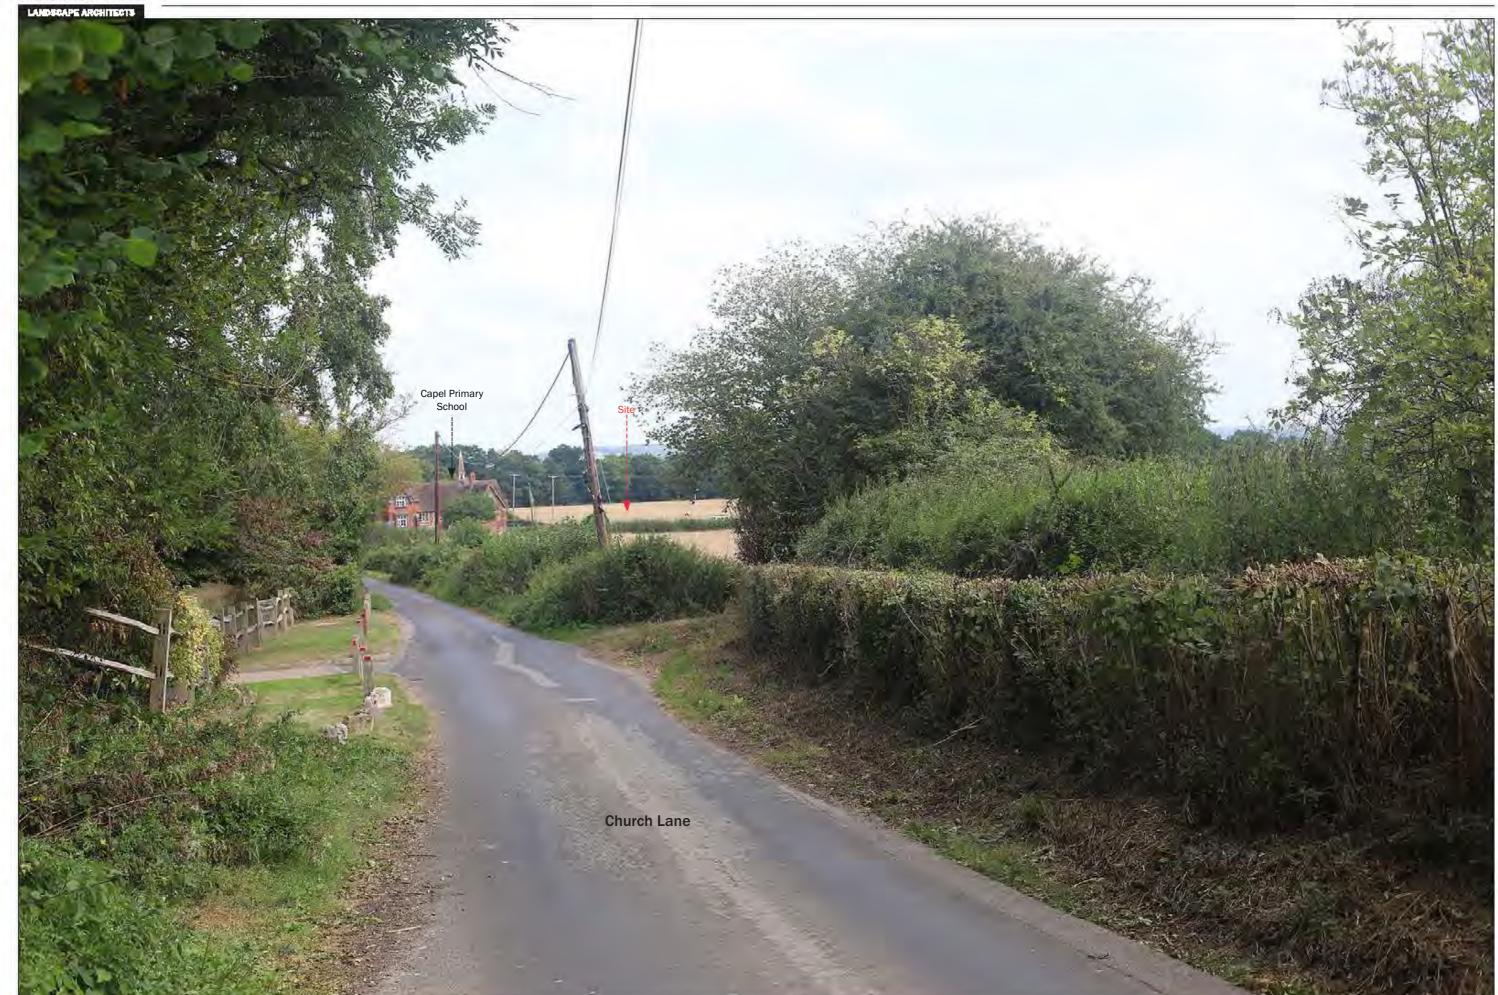

Project: 2739 Land at Finches Farm, Five Oak Green Road | Client: Rydon Homes Ltd | Date: October 2023 | Status: DRAFT

Contextual panorama

Visualisation Type: Type 1
Date: 13.09.23
Looking direction: North east
Projection: Planar
Camera: Canon EOS 6D