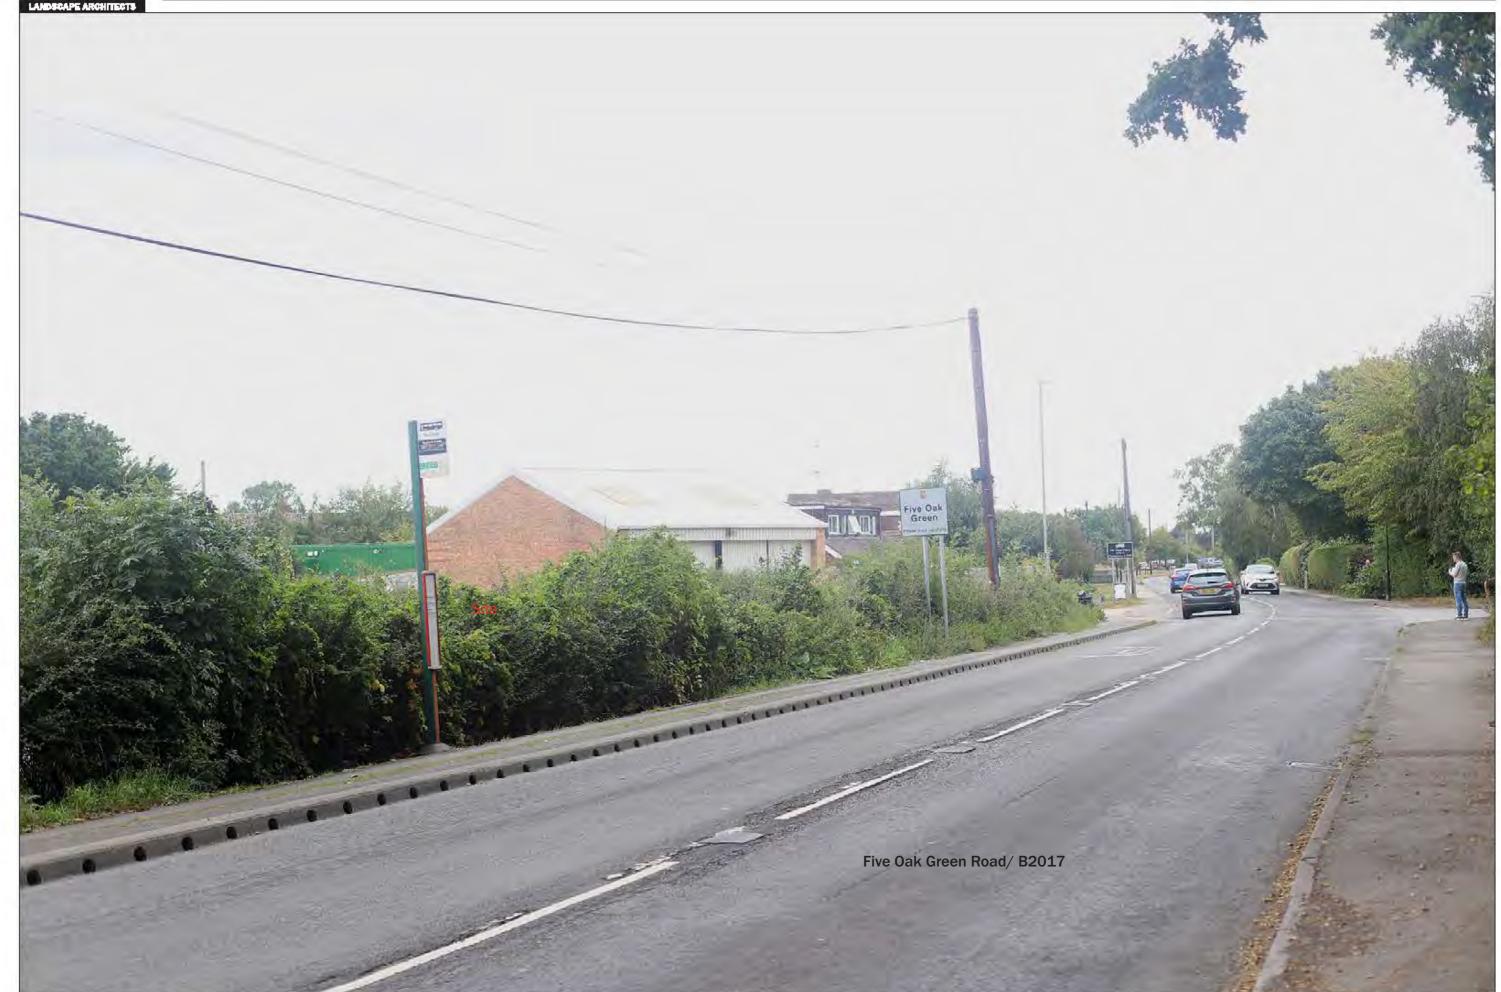

Contextual panorama

Visualisation Type: Type 1 Date: 13.09.23 Looking direction: South west Projection: Planar

Contextual panorama

Visualisation Type: Type 1 Date: 13.09.23 Looking direction: North Projection: Planar Camera: Canon EOS 6D Focal length: 50mm

HFoV (for single frame): 39.6 degrees Enlargement Factor: 100% @ A3

Contextual panorama

Visualisation Type: Type 1 Date: 13.09.23 Looking direction: North Projection: Planar Camera: Canon EOS 6D Focal length: 50mm