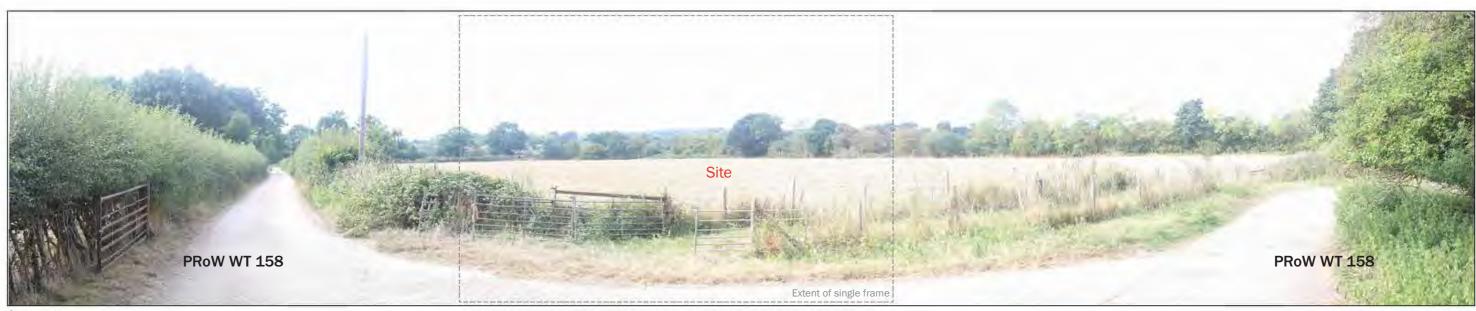

office@lizlake.com www.lizlake.com

Contextual panorama

Visualisation Type: Type 1 Date: 13.09.23 Looking direction: South Projection: Planar

Photographic Sheets
Photo Location 5: View looking south towards the Site along PRoW Footpath WT 158