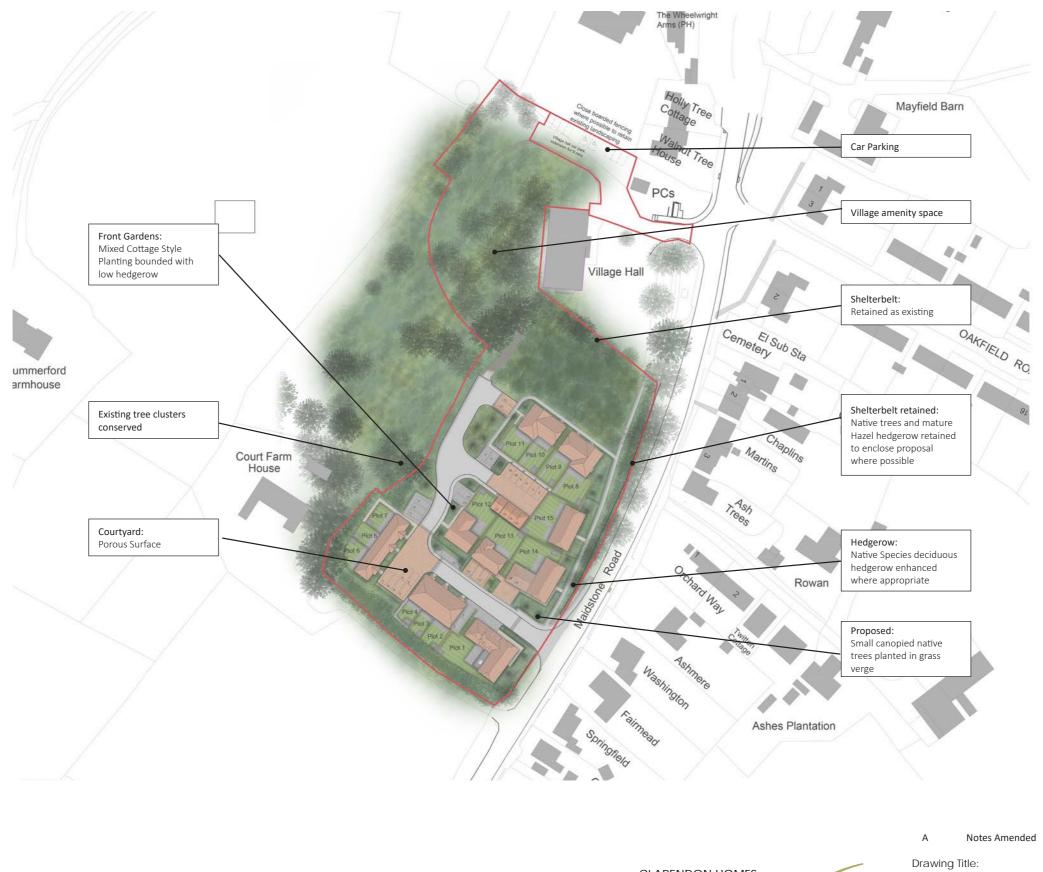

## 1:1250 Scale

100m

CLARENDON HOMES CLARENDON HOUSE, ASHFORD ROAD, HARRIETSHAM, KENT, ME17 1BW Tel 01622 858660 Fax 01622 629002 e-mail info@clarendonhomes.co.uk

© Clarendon Homes

Proposed Landscape Strategy Project: OS Plot 6860 West Side Of Maidstone Road 08/12/23

Date: Nov 23 Scale: 1:1250@A3

| Project Ref: | Drawing Ref: | Revision: | Drawing Status: |  |
|--------------|--------------|-----------|-----------------|--|
| 1050         | P(0)400      | A         | PLANNING        |  |